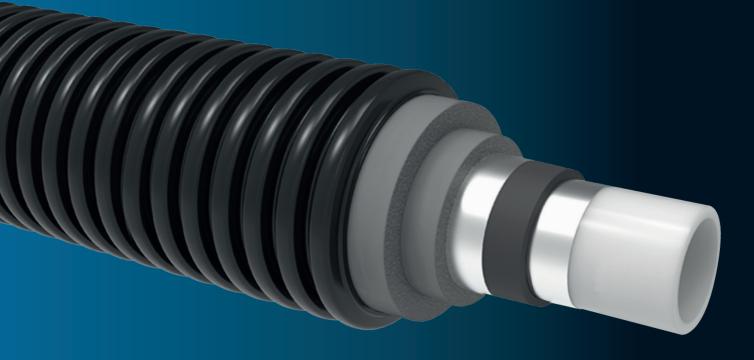

## NEW 140mm Ecoflex Thermo VIP

Following the success of the Ecoflex Thermo VIP (Vacuum Insulated Panel), we are delighted to introduce a new product within this range - the 140mm PEX pipe.

This new bigger pipe is ideal for large district heating projects where high-water volumes are required to meet the design specification.

The revolutionary VIP technology allows the system to benefit from a market-leading Lambda value ( $\lambda$  value) preventing heat and energy losses. Plus keeping the outer jacket size to a minimum makes for an easy installation.

This new 140mm pipe is compatible with all other Ecoflex Thermo and Ecoflex Thermo VIP product lines and can be connected using the popular Ecoflex Wipex connectors.

140mm Ecoflex Thermo VIP coils are available from stock in one continuous coil up to 100m. Coils can be cut to the required length and delivered direct to site.

## **Features**

- Vacuum Insulated Panel insulation (VIP)
- Small diameter outer jacket
- 140mm PEX pipe with EVOH barrier
- Coil lengths up to 100m
- For use with Wipex connection range