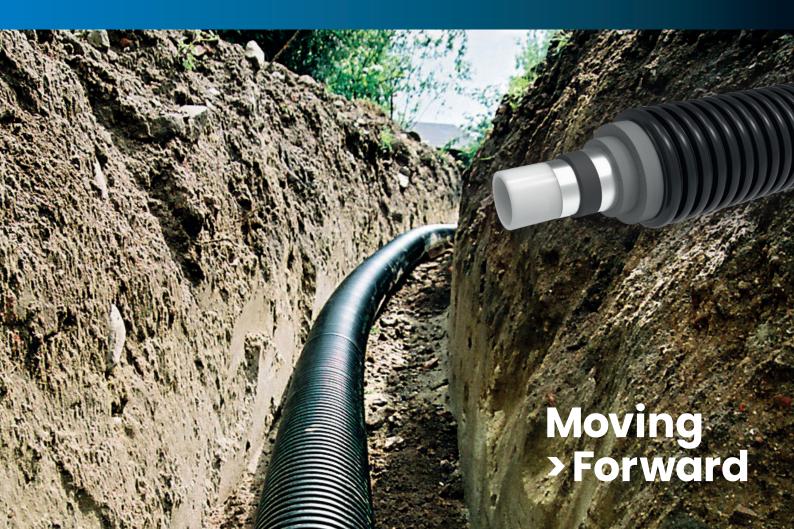

This new 140mm pipe is compatible with all other Ecoflex Thermo and Ecoflex Thermo VIP product lines and can be connected using the popular Ecoflex Wipex connectors.

140mm Ecoflex Thermo VIP coils are available from stock in one continuous coil up to 100m. Coils can be cut to the required length and delivered direct to site.

## **Benefits**

- Gives market leading low heat losses
- More flexible, lighter, and easier to install
- Suitable for high volume heating systems, both above and below ground
- No need for underground connections for installations up to 100m
- No special tools needed