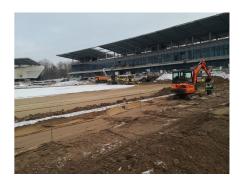

## **Darius and Girenas Stadium**

First stadium in Lithuania to meet UEFA category 4 standards!

Darius and Girėnas Stadium is the first sports arena, to meet UEFA Category 4 standards in Lithuania. The renovation process lasting almost four years is scheduled to be finished in 2022. Recent upgrades will allow sports fans to enjoy competitions and sports events even during the cold and rainy seasons. The area which is equipped with a hybrid coating adapted for use in various weather conditions reaches up to 7,140 m<sup>2</sup>. More than 33 kilometers of Uponor Pex-a pipes were used to install the system.

## Benefits of lawn heating:

- Heated field can be used all year-'round season starts earlier and ends later than on regular stadiums.
- Protection against ground frostbite reducing the number of injuries sustained during matches accident prevention.
- · Fallen snow is melted almost immediately and moisture does not remain on the lawn.
- · Positive effect on the lawn (when operated correctly).

### Main data of the system installed:

- · 25 cm pitch in the pipe contours
- Contours are combined using the Tichelmann principle
- · HDPE d200 mm pipes up to Meltaway manifolds
- Heat carrier with glycol 40%. Its parameters 40/3011