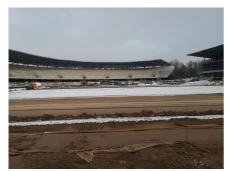

## **Darius and Girenas Stadium**

First stadium in Lithuania to meet UEFA category 4 standards!

Darius and Girėnas Stadium is the first sports arena, to meet UEFA Category 4 standards in Lithuania. The renovation process lasting almost four years is scheduled to be finished in 2022. Recent upgrades will allow sports fans to enjoy competitions and sports events even during the cold and rainy seasons. The area which is equipped with a hybrid coating adapted for use in various weather conditions reaches up to 7,140 m<sup>2</sup>. More than 33 kilometers of Uponor Pex-a pipes were used to install the system.

#### **Project information:**

- Field length 105 m
- Width 68 m
- Whole area -7500 m<sup>2</sup>
- Heated area 7140 m<sup>2</sup>