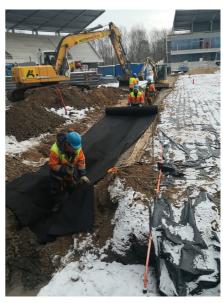

#### Uključenost Uponora

Snow and ice melting system Uponor Meltaway | Uponor Meltaway PE-Xa pipe (25 x 2.3) – whole area – 31 860 m (54 x 590 m) | Uponor Meltaway d160 collectors (36 pcs x 12 (6m) cc 500 (in all – 216 contours)).

### Main data of the system installed:

- · 25 cm pitch in the pipe contours
- Contours are combined using the Tichelmann principle
- · HDPE d200 mm pipes up to Meltaway manifolds
- Heat carrier with glycol 40%. Its parameters 40/3011