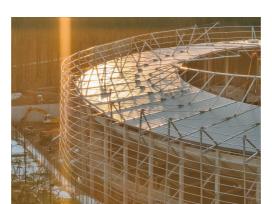

## **Darius and Girenas Stadium**

First stadium in Lithuania to meet UEFA category 4 standards!

Darius and Girėnas Stadium is the first sports arena, to meet UEFA Category 4 standards in Lithuania. The renovation process lasting almost four years is scheduled to be finished in 2022. Recent upgrades will allow sports fans to enjoy competitions and sports events even during the cold and rainy seasons. The area which is equipped with a hybrid coating adapted for use in various weather conditions reaches up to 7,140 m<sup>2</sup>. More than 33 kilometers of Uponor Pex-a pipes were used to install the system.

During the reconstruction of the stadium, not only the infrastructure for sports activities was renewed, but new, comfortable lodges with a capacity of more than 15 thousand spectators were added as well.