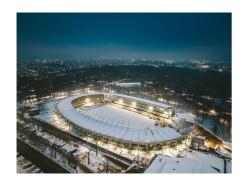

## **Darius and Girenas Stadium**

First stadium in Lithuania to meet UEFA category 4 standards!

Darius and Girėnas Stadium is the first sports arena, to meet UEFA Category 4 standards in Lithuania. The renovation process lasting almost four years is scheduled to be finished in 2022. Recent upgrades will allow sports fans to enjoy competitions and sports events even during the cold and rainy seasons. The area which is equipped with a hybrid coating adapted for use in various weather conditions reaches up to 7,140 m<sup>2</sup>. More than 33 kilometers of Uponor Pex-a pipes were used to install the system.

#### History:

Darius and Girėnas state stadium was first opened in 1925 and underwent its first major renovation in 1998 when it was upgraded to UEFA regulations of the time. Later on, in 2005 it underwent a major modernization – the biggest television screen in all of the Baltic countries was installed. The latest renovation started in 2018 and is scheduled to be completed in 2022.