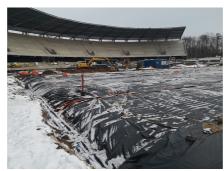

#### Uključenost Uponora

Snow and ice melting system Uponor Meltaway | Uponor Meltaway PE-Xa pipe (25 x 2.3) – whole area – 31 860 m (54 x 590 m) | Uponor Meltaway d160 collectors (36 pcs x 12 (6m) cc 500 (in all – 216 contours)).

### Main data of the system installed:

- · 25 cm pitch in the pipe contours
- Contours are combined using the Tichelmann principle
- · HDPE d200 mm pipes up to Meltaway manifolds
- Heat carrier with glycol 40%. Its parameters 40/3011