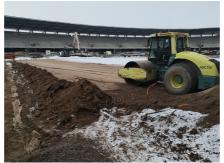

## **Darius and Girenas Stadium**

First stadium in Lithuania to meet UEFA category 4 standards!

Darius and Girėnas Stadium is the first sports arena, to meet UEFA Category 4 standards in Lithuania. The renovation process lasting almost four years is scheduled to be finished in 2022. Recent upgrades will allow sports fans to enjoy competitions and sports events even during the cold and rainy seasons. The area which is equipped with a hybrid coating adapted for use in various weather conditions reaches up to 7,140 m<sup>2</sup>. More than 33 kilometers of Uponor Pex-a pipes were used to install the system.

#### **Project information:**

- Field length 105 m
- Width 68 m
- Whole area -7500 m<sup>2</sup>
- Heated area 7140 m<sup>2</sup>