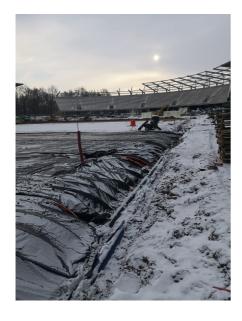

#### Uključenost Uponora

Snow and ice melting system Uponor Meltaway | Uponor Meltaway PE-Xa pipe (25 x 2.3) – whole area – 31 860 m (54 x 590 m) | Uponor Meltaway d160 collectors (36 pcs x 12 (6m) cc 500 (in all – 216 contours)).

#### **Description:**

Certificates: UEFA category 4 certificate.

Location: Ąžuolynas park, Žaliakalnis, Perkūno alley, Kaunas city, Lithuania.

Uponor solutions: Snow and ice melting system Uponor Meltaway.

### Main data of the system installed:

- · 25 cm pitch in the pipe contours
- Contours are combined using the Tichelmann principle
- · HDPE d200 mm pipes up to Meltaway manifolds
- Heat carrier with glycol 40%. Its parameters 40/3011