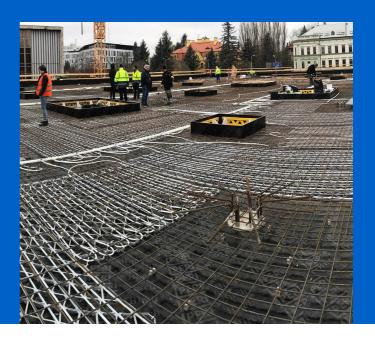

### Uključenost Uponora

Contec ON system 700 m2 incl. underlay for concrete finish, 14x2.0 mm piping and Contec ON module. Main distribution pipelines PE-Xa 40 mm.

# Concrete core activation České Budějovice Research Library

Heating and cooling using the Contec ON in The Research Library.

Heating and cooling of the new research library with the Contec ON concrete core activation system

# Books require year-round indoor temperature

This building with a total ground area of 1,000 m<sup>2</sup> is equipped with the Contec ON concrete core activation system for year round temperature control of the interior climate within the required limits (between 20 and 26 °C summer/winter). Due to the options on offer, the entire system is fed from one place through ten outlets using PE-Xa 40 mm piping, to which separate modules for activation of the Contec ON system are connected by Tichelmann distributor. It is a one-storey building with a completely glazed façade without any shade whatsoever. With regard to these circumstances, a study was conducted using a 3D model with dynamic simulation of changing temperatures and burdens. The Contec ON system is capable of covering all temperature requirements all year round.