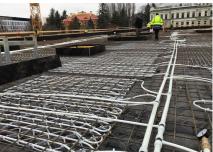

### Uključenost Uponora

Contec ON system 700 m2 incl. underlay for concrete finish, 14x2.0 mm piping and Contec ON module. Main distribution pipelines PE-Xa 40 mm.

# Concrete core activation České Budějovice Research Library

Heating and cooling using the Contec ON in The Research Library.

Heating and cooling of the new research library with the Contec ON concrete core activation system

# Books require year-round indoor temperature

This building with a total ground area of 1,000 m<sup>2</sup> is equipped with the Contec ON concrete core activation system for year round temperature control of the interior climate within the required limits (between 20 and 26 °C summer/winter). Due to the options on offer, the entire system is fed from one place through ten outlets using PE-Xa 40 mm piping, to which separate modules for activation of the Contec ON system are connected by Tichelmann distributor. It is a one-storey building with a completely glazed façade without any shade whatsoever. With regard to these circumstances, a study was conducted using a 3D model with dynamic simulation of changing temperatures and burdens. The Contec ON system is capable of covering all temperature requirements all year round.