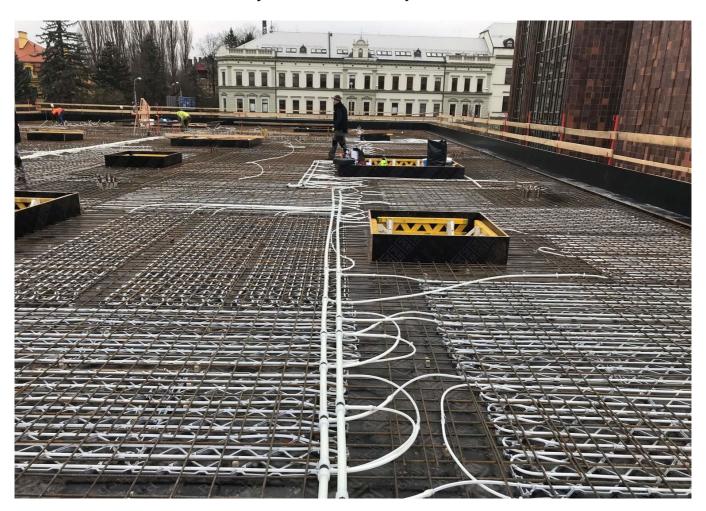

### Uključenost Uponora

Contec ON system 700 m2 incl. underlay for concrete finish, 14x2.0 mm piping and Contec ON module. Main distribution pipelines PE-Xa 40 mm.

# Concrete core activation České Budějovice Research Library

Heating and cooling using the Contec ON in The Research Library.

Heating and cooling of the new research library with the Contec ON concrete core activation system

# Books require year-round indoor temperature

This building with a total ground area of 1,000 m<sup>2</sup> is equipped with the Contec ON concrete core activation system for year round temperature control of the interior climate within the required limits (between 20 and 26 °C summer/winter). Due to the options on offer, the entire system is fed from one place through ten outlets using PE-Xa 40 mm piping, to which separate modules for activation of the Contec ON system are connected by Tichelmann distributor. It is a one-storey building with a completely glazed façade without any shade whatsoever. With regard to these circumstances, a study was conducted using a 3D model with dynamic simulation of changing temperatures and burdens. The Contec ON system is capable of covering all temperature requirements all year round.