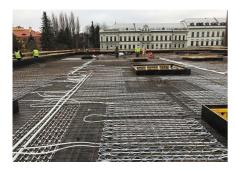

### Uključenost Uponora

Contec ON system 700 m2 incl. underlay for concrete finish, 14x2.0 mm piping and Contec ON module. Main distribution pipelines PE-Xa 40 mm.

# Concrete core activation České Budějovice Research Library

Heating and cooling using the Contec ON in The Research Library.

Heating and cooling of the new research library with the Contec ON concrete core activation system

# Books require year-round indoor temperature

This building with a total ground area of 1,000 m<sup>2</sup> is equipped with the Contec ON concrete core activation system for year round temperature control of the interior climate within the required limits (between 20 and 26 °C summer/winter). Due to the options on offer, the entire system is fed from one place through ten outlets using PE-Xa 40 mm piping, to which separate modules for activation of the Contec ON system are connected by Tichelmann distributor. It is a one-storey building with a completely glazed façade without any shade whatsoever. With regard to these circumstances, a study was conducted using a 3D model with dynamic simulation of changing temperatures and burdens. The Contec ON system is capable of covering all temperature requirements all year round.