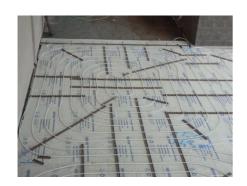

## An industrial underfloor heating system in fact

Headquarters of the company Eurom located in Brno Slatina includes administrative, storage and production facilities. It is a standalone building hall type, which is divided into two parts. The first part consists of administration and facilities. The second part consists of single-storey building with two-aisle production hall (the building footprint 78 x 36 m). Throw the center of each vessel leads communication area, around which individual manufacturing cells are concentrated. Both vessels are heated by an industrial underfloor heating system.

Underfloor heating: Uponor PE-Xa pipes 25 x 2.3 mm in clamp track

Floor Construction: Double Layer, steel fibre concrete.