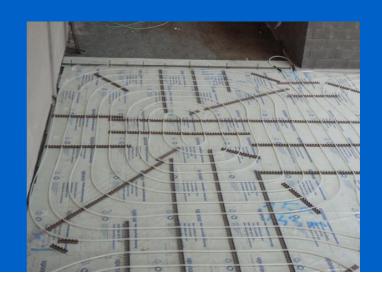

## An industrial underfloor heating system in fact

Headquarters of the company Eurom located in Brno Slatina includes administrative, storage and production facilities. It is a standalone building hall type, which is divided into two parts. The first part consists of administration and facilities. The second part consists of single-storey building with two-aisle production hall (the building footprint 78 x 36 m). Throw the center of each vessel leads communication area, around which individual manufacturing cells are concentrated. Both vessels are heated by an industrial underfloor heating system.

Underfloor heating: Uponor PE-Xa pipes 25 x 2.3 mm in clamp track

Floor Construction: Double Layer, steel fibre concrete.