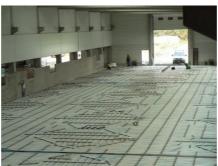

## An industrial underfloor heating system in fact

Headquarters of the company Eurom located in Brno Slatina includes administrative, storage and production facilities. It is a standalone building hall type, which is divided into two parts. The first part consists of administration and facilities. The second part consists of single-storey building with two-aisle production hall (the building footprint 78 x 36 m). Throw the center of each vessel leads communication area, around which individual manufacturing cells are concentrated. Both vessels are heated by an industrial underfloor heating system.