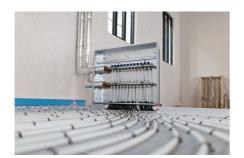

#### Underfloor heating for comfortable and efficient office working environment

Uponor pipes laid by Hofmann & Ollinger, Mettlach-Wehingen, for underfloor heating and cooling ensure a comfortable temperature throughout the 4,000 square meter area. The drinking water installation, including the distribution and riser pipes, was also brought up to the latest state of the art with Uponor pipes in sizes 16-75.