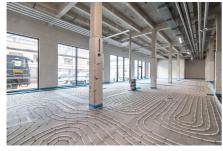

### Underfloor heating for office and conference center

The upper two floors are used as an office and conference center with open structures and a variety of meeting rooms that promote communication and collaboration among all employees. On the first floor, a "marketplace" has been created that is freely accessible to guests, tourists and customers, where products from the extensive Villeroy & Boch portfolio and complementary offers are presented in an environment that reflects the brand feeling.

#### Underfloor heating for comfortable and efficient office working environment

Uponor pipes laid by Hofmann & Ollinger, Mettlach-Wehingen, for underfloor heating and cooling ensure a comfortable temperature throughout the 4,000 square meter area. The drinking water installation, including the distribution and riser pipes, was also brought up to the latest state of the art with Uponor pipes in sizes 16-75.