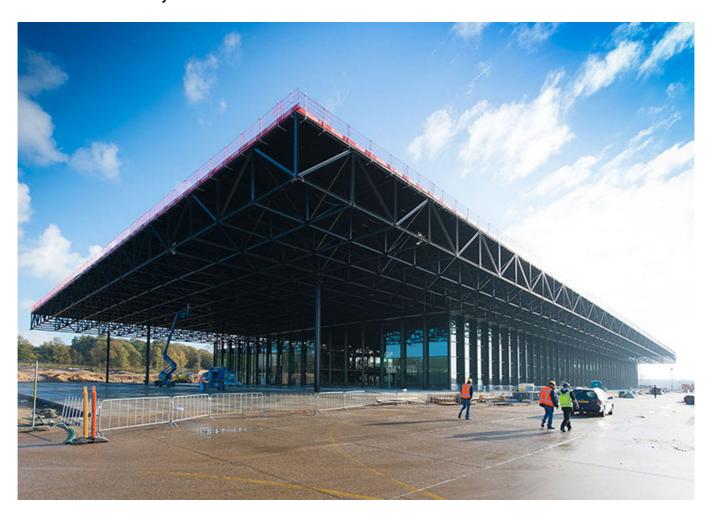

# **Dutch National Military Museum**

### **Dutch National Military Museum**

Located on the former Soesterberg military airbase, directly adjacent to the former landing strip, the Dutch National Military Museum is being built.