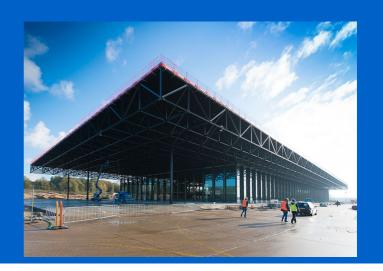

# **Dutch National Military Museum**

### **Dutch National Military Museum**

Located on the former Soesterberg military airbase, directly adjacent to the former landing strip, the Dutch National Military Museum is being built.