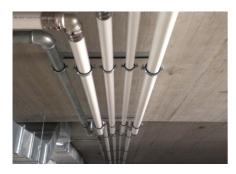

#### Uključenost Uponora

Pipes were used for distribution of health equipmentUponor MLC from dimension 20 to dimension 90. With the Riser system, including fittings RS2 and RS3, for hot, cold, circulation and utility water in a total length of 2,800 m.

#### Reconstruction of the Gbel'ana mansion

Internal distributions of health technology - footboards and horizontal distributions from dimension 20 to 90.

A private investor renovated the Gbel'any mansion into a 4-star congress hotel with wellness. In the renovated Château Gbel'any hotel, the distribution of hot, cold, circulating and utility water was changed. Internal distributions of health technology - footboards and horizontal distributions from dimension 20 to 90.

# Reconstruction of the Gbel'ana mansion into a 4-star congress hotel with wellness

During the renovation of the mansion, particular emphasis was placed on sanitary pipes that meet the requirements and guidelines for drinking water. And that's why we used our unique composite pipe system to install drinking water distributionUponor MLC Uni Pipe Plus, which boasts a seamless aluminum layer. This means that this composite pipe does not have a longitudinal weld and has a different composition and properties than for exampleUponor PE-Xa. We deliver composite pipes in rods or coils. The advantage of this system is 100% resistance to oxygen diffusion, easy handling, low weight and, above all, high shape stability and flexibility in bending.