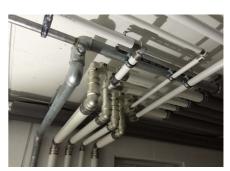

#### Uključenost Uponora

Pipes were used for distribution of health equipmentUponor MLC from dimension 20 to dimension 90. With the Riser system, including fittings RS2 and RS3, for hot, cold, circulation and utility water in a total length of 2,800 m.

#### Reconstruction of the Gbel'ana mansion

Internal distributions of health technology - footboards and horizontal distributions from dimension 20 to 90.

A private investor renovated the Gbel'any mansion into a 4-star congress hotel with wellness. In the renovated Château Gbel'any hotel, the distribution of hot, cold, circulating and utility water was changed. Internal distributions of health technology - footboards and horizontal distributions from dimension 20 to 90.

# Reconstruction of the Gbel'ana mansion into a 4-star congress hotel with wellness

During the renovation of the mansion, particular emphasis was placed on sanitary pipes that meet the requirements and guidelines for drinking water. And that's why we used our unique composite pipe system to install drinking water distributionUponor MLC Uni Pipe Plus, which boasts a seamless aluminum layer. This means that this composite pipe does not have a longitudinal weld and has a different composition and properties than for exampleUponor PE-Xa. We deliver composite pipes in rods or coils. The advantage of this system is 100% resistance to oxygen diffusion, easy handling, low weight and, above all, high shape stability and flexibility in bending.