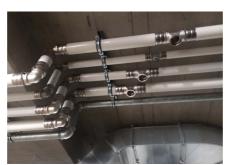

#### Uključenost Uponora

Pipes were used for distribution of health equipmentUponor MLC from dimension 20 to dimension 90. With the Riser system, including fittings RS2 and RS3, for hot, cold, circulation and utility water in a total length of 2,800 m.

#### Reconstruction of the Gbel'ana mansion

Internal distributions of health technology - footboards and horizontal distributions from dimension 20 to 90.

A private investor renovated the Gbel'any mansion into a 4-star congress hotel with wellness. In the renovated Château Gbel'any hotel, the distribution of hot, cold, circulating and utility water was changed. Internal distributions of health technology - footboards and horizontal distributions from dimension 20 to 90.

# Reconstruction of the Gbel'ana mansion into a 4-star congress hotel with wellness

During the renovation of the mansion, particular emphasis was placed on sanitary pipes that meet the requirements and guidelines for drinking water. And that's why we used our unique composite pipe system to install drinking water distributionUponor MLC Uni Pipe Plus, which boasts a seamless aluminum layer. This means that this composite pipe does not have a longitudinal weld and has a different composition and properties than for exampleUponor PE-Xa. We deliver composite pipes in rods or coils. The advantage of this system is 100% resistance to oxygen diffusion, easy handling, low weight and, above all, high shape stability and flexibility in bending.