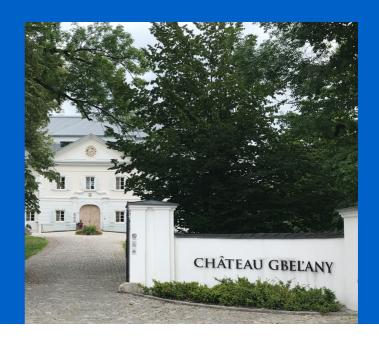

## Château Gbel'any

#### Reconstruction of the Gbel'ana mansion

Internal distributions of health technology - footboards and horizontal distributions from dimension 20 to 90.

A private investor renovated the Gbel'any mansion into a 4-star congress hotel with wellness. In the renovated Château Gbel'any hotel, the distribution of hot, cold, circulating and utility water was changed. Internal distributions of health technology - footboards and horizontal distributions from dimension 20 to 90.

# Reconstruction of the Gbel'ana mansion into a 4-star congress hotel with wellness

During the renovation of the mansion, particular emphasis was placed on sanitary pipes that meet the requirements and guidelines for drinking water. And that's why we used our unique composite pipe system to install drinking water distributionUponor MLC Uni Pipe Plus, which boasts a seamless aluminum layer. This means that this composite pipe does not have a longitudinal weld and has a different composition and properties than for exampleUponor PE-Xa. We deliver composite pipes in rods or coils. The advantage of this system is 100% resistance to oxygen diffusion, easy handling, low weight and, above all, high shape stability and flexibility in bending.