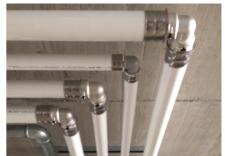

#### Uključenost Uponora

Pipes were used for distribution of health equipmentUponor MLC from dimension 20 to dimension 90. With the Riser system, including fittings RS2 and RS3, for hot, cold, circulation and utility water in a total length of 2,800 m.

#### Reconstruction of the Gbel'ana mansion

Internal distributions of health technology - footboards and horizontal distributions from dimension 20 to 90.

A private investor renovated the Gbel'any mansion into a 4-star congress hotel with wellness. In the renovated Château Gbel'any hotel, the distribution of hot, cold, circulating and utility water was changed. Internal distributions of health technology - footboards and horizontal distributions from dimension 20 to 90.

# Reconstruction of the Gbel'ana mansion into a 4-star congress hotel with wellness

During the renovation of the mansion, particular emphasis was placed on sanitary pipes that meet the requirements and guidelines for drinking water. And that's why we used our unique composite pipe system to install drinking water distributionUponor MLC Uni Pipe Plus, which boasts a seamless aluminum layer. This means that this composite pipe does not have a longitudinal weld and has a different composition and properties than for exampleUponor PE-Xa. We deliver composite pipes in rods or coils. The advantage of this system is 100% resistance to oxygen diffusion, easy handling, low weight and, above all, high shape stability and flexibility in bending.