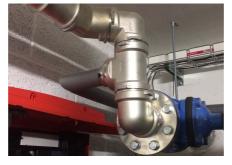

#### Uključenost Uponora

Pipes were used for distribution of health equipmentUponor MLC from dimension 20 to dimension 90. With the Riser system, including fittings RS2 and RS3, for hot, cold, circulation and utility water in a total length of 2,800 m.

# Reconstruction of the Gbel'ana mansion into a 4-star congress hotel with wellness

During the renovation of the mansion, particular emphasis was placed on sanitary pipes that meet the requirements and guidelines for drinking water. And that's why we used our unique composite pipe system to install drinking water distributionUponor MLC Uni Pipe Plus, which boasts a seamless aluminum layer. This means that this composite pipe does not have a longitudinal weld and has a different composition and properties than for exampleUponor PE-Xa. We deliver composite pipes in rods or coils. The advantage of this system is 100% resistance to oxygen diffusion, easy handling, low weight and, above all, high shape stability and flexibility in bending.