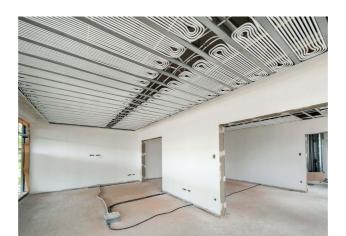

#### Uključenost Uponora

Uponor Magna system on a total of 1,000 square metres | Uponor Thermatop M ceiling system on a total of 400 square metres | Uponor Klett underfloor heating on a total of 400 square metres

The buildings are heated and cooled with various surface temperature control systems from Uponor.