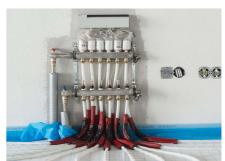

#### Uključenost Uponora

Uponor Magna system on a total of 1,000 square metres | Uponor Thermatop M ceiling system on a total of 400 square metres | Uponor Klett underfloor heating on a total of 400 square metres

The buildings are heated and cooled with various surface temperature control systems from Uponor.