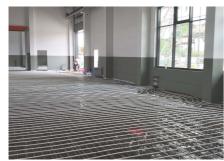

#### Uključenost Uponora

Uponor Magna system on a total of 1,000 square metres | Uponor Thermatop M ceiling system on a total of 400 square metres | Uponor Klett underfloor heating on a total of 400 square metres

The buildings are heated and cooled with various surface temperature control systems from Uponor.