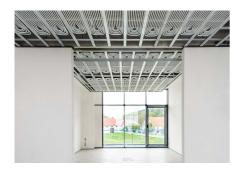

#### Uključenost Uponora

Uponor Magna system on a total of 1,000 square metres | Uponor Thermatop M ceiling system on a total of 400 square metres | Uponor Klett underfloor heating on a total of 400 square metres

The buildings are heated and cooled with various surface temperature control systems from Uponor.