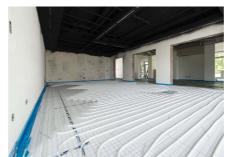

#### Uključenost Uponora

Uponor Magna system on a total of 1,000 square metres | Uponor Thermatop M ceiling system on a total of 400 square metres | Uponor Klett underfloor heating on a total of 400 square metres

The buildings are heated and cooled with various surface temperature control systems from Uponor.