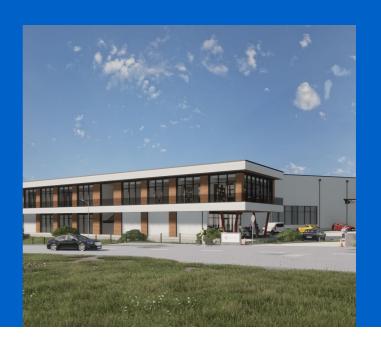

### The right system for every building

Top supply technology meets top lift technology

Butz Aufzüge GmbH has expanded its operations in Bergkirchen to include several new buildings. The specialist for high-quality lift systems also had high standards for its own construction project: heating and cooling is provided by various surface temperature control systems from Uponor.

### Top supply technology meets top lift technology

Picturesque landscape and a strong economy: the municipality of Bergkirchen in Upper Bavaria has both to offer. The pretty parish church of St Johann Baptist towers above the village and looks out over the Dachauer Moos. The Amper and Maisach rivers are perfect for hiking and relaxing in nature. With its five industrial estates and proximity to Munich, the municipality is an attractive business location. Butz Aufzüge GmbH has its headquarters here. Founded in 2010, the family business specialises in the planning and implementation of sophisticated lift systems, from passenger lifts and car lifts to bed and goods lifts. The company has grown considerably in recent years and needed more space. A number of new buildings have now been added to the existing buildings: a production and storage hall, an administration building, a single-storey intermediate building, an open garage and a private residence for the entrepreneurial family.