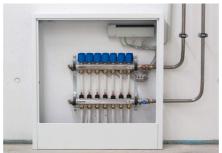

#### Uključenost Uponora

Uponor Magna system on a total of 1,000 square metres | Uponor Thermatop M ceiling system on a total of 400 square metres | Uponor Klett underfloor heating on a total of 400 square metres

The buildings are heated and cooled with various surface temperature control systems from Uponor.