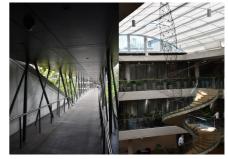

## The entire complex was planned using BIM technology

The new ČSOB bank headquarters for uses concrete core activation for heating and cooling. The entire building is equipped with a combination of the Contec and Contec ON systems. The Contec ON system is installed adjacent to the façade, while the Contec system is installed in the core of the building. The new headquarters building meets even the highest ecological standards in accordance with LEED Platinum international certification. The heating source are heat pumps with a total of

173 150 m-deep boreholes. The building complex comprises several "freestanding" buildings connected by a central atrium. The entire complex was planned and continues to be operated using BIM technology.