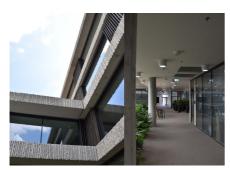

## The entire complex was planned using BIM technology

The new ČSOB bank headquarters for uses concrete core activation for heating and cooling. The entire building is equipped with a combination of the Contec and Contec ON systems. The Contec ON system is installed adjacent to the façade, while the Contec system is installed in the core of the building. The new headquarters building meets even the highest ecological standards in accordance with LEED Platinum international certification. The heating source are heat pumps with a total of

173 150 m-deep boreholes. The building complex comprises several "freestanding" buildings connected by a central atrium. The entire complex was planned and continues to be operated using BIM technology.