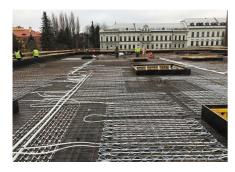

### **Uponor feladat**

Contec ON system 700 m2 incl. underlay for concrete finish, 14x2.0 mm piping and Contec ON module. Main distribution pipelines PE-Xa 40 mm.

## Concrete core activation České Budějovice Research Library

Heating and cooling using the Contec ON in The Research Library.

Heating and cooling of the new research library with the Contec ON concrete core activation system

### **Partnerek**

· ČIS ČB

This building with a total ground area of 1,000 m<sup>2</sup> is equipped with the Contec ON concrete core activation system for year round temperature control of the interior climate within the required limits (between 20 and 26 °C summer/winter). Due to the options on offer, the entire system is fed from one place through ten outlets using PE-Xa 40 mm piping, to which separate modules for activation of the Contec ON system are connected by Tichelmann distributor. It is a one-storey building with a completely glazed façade without any shade whatsoever. With regard to these circumstances, a study was conducted using a 3D model with dynamic simulation of changing temperatures and burdens. The Contec ON system is capable of covering all temperature requirements all year round.