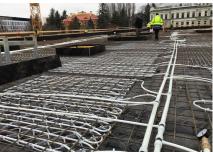

### **Uponor feladat**

Contec ON system 700 m2 incl. underlay for concrete finish, 14x2.0 mm piping and Contec ON module. Main distribution pipelines PE-Xa 40 mm.

## Concrete core activation České Budějovice Research Library

Heating and cooling using the Contec ON in The Research Library.

Heating and cooling of the new research library with the Contec ON concrete core activation system

### **Partnerek**

· ČIS ČB

This building with a total ground area of 1,000 m<sup>2</sup> is equipped with the Contec ON concrete core activation system for year round temperature control of the interior climate within the required limits (between 20 and 26 °C summer/winter). Due to the options on offer, the entire system is fed from one place through ten outlets using PE-Xa 40 mm piping, to which separate modules for activation of the Contec ON system are connected by Tichelmann distributor. It is a one-storey building with a completely glazed façade without any shade whatsoever. With regard to these circumstances, a study was conducted using a 3D model with dynamic simulation of changing temperatures and burdens. The Contec ON system is capable of covering all temperature requirements all year round.