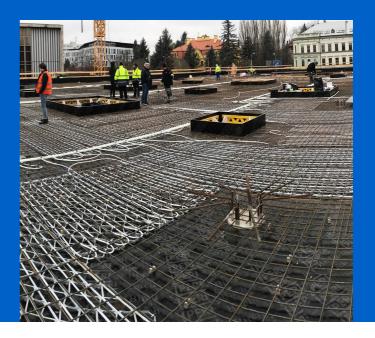

### **Uponor feladat**

Contec ON system 700 m2 incl. underlay for concrete finish, 14x2.0 mm piping and Contec ON module. Main distribution pipelines PE-Xa 40 mm.

## Concrete core activation České Budějovice Research Library

Heating and cooling using the Contec ON in The Research Library.

Heating and cooling of the new research library with the Contec ON concrete core activation system

### **Partnerek**

· ČIS ČB

This building with a total ground area of 1,000 m<sup>2</sup> is equipped with the Contec ON concrete core activation system for year round temperature control of the interior climate within the required limits (between 20 and 26 °C summer/winter). Due to the options on offer, the entire system is fed from one place through ten outlets using PE-Xa 40 mm piping, to which separate modules for activation of the Contec ON system are connected by Tichelmann distributor. It is a one-storey building with a completely glazed façade without any shade whatsoever. With regard to these circumstances, a study was conducted using a 3D model with dynamic simulation of changing temperatures and burdens. The Contec ON system is capable of covering all temperature requirements all year round.