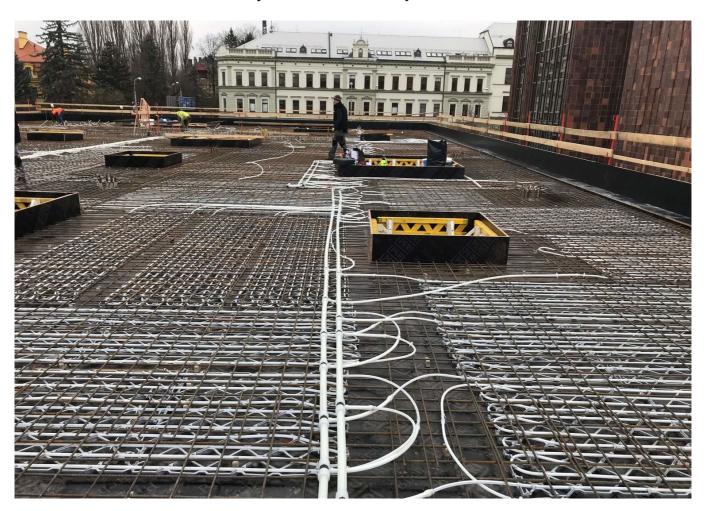

### **Uponor feladat**

Contec ON system 700 m2 incl. underlay for concrete finish, 14x2.0 mm piping and Contec ON module. Main distribution pipelines PE-Xa 40 mm.

## Concrete core activation České Budějovice Research Library

Heating and cooling using the Contec ON in The Research Library.

Heating and cooling of the new research library with the Contec ON concrete core activation system

### **Partnerek**

· ČIS ČB

This building with a total ground area of 1,000 m<sup>2</sup> is equipped with the Contec ON concrete core activation system for year round temperature control of the interior climate within the required limits (between 20 and 26 °C summer/winter). Due to the options on offer, the entire system is fed from one place through ten outlets using PE-Xa 40 mm piping, to which separate modules for activation of the Contec ON system are connected by Tichelmann distributor. It is a one-storey building with a completely glazed façade without any shade whatsoever. With regard to these circumstances, a study was conducted using a 3D model with dynamic simulation of changing temperatures and burdens. The Contec ON system is capable of covering all temperature requirements all year round.