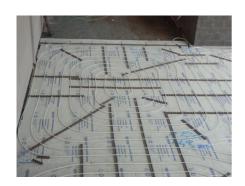

#### An industrial underfloor heating system in fact

Headquarters of the company Eurom located in Brno Slatina includes administrative, storage and production facilities. It is a standalone building hall type, which is divided into two parts. The first part consists of administration and facilities. The second part consists of single-storey building with two-aisle production hall (the building footprint 78 x 36 m). Throw the center of each vessel leads communication area, around which individual manufacturing cells are concentrated. Both vessels are heated by an industrial underfloor heating system.

Underfloor heating: Uponor PE-Xa pipes 25 x 2.3 mm in clamp track

Floor Construction: Double Layer, steel fibre concrete.