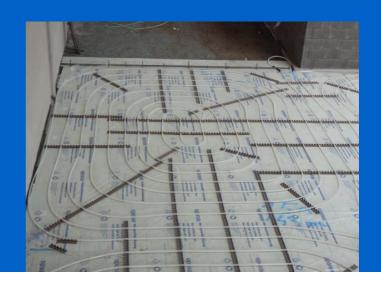

#### An industrial underfloor heating system in fact

Headquarters of the company Eurom located in Brno Slatina includes administrative, storage and production facilities. It is a standalone building hall type, which is divided into two parts. The first part consists of administration and facilities. The second part consists of single-storey building with two-aisle production hall (the building footprint 78 x 36 m). Throw the center of each vessel leads communication area, around which individual manufacturing cells are concentrated. Both vessels are heated by an industrial underfloor heating system.

Underfloor heating: Uponor PE-Xa pipes 25 x 2.3 mm in clamp track

Floor Construction: Double Layer, steel fibre concrete.