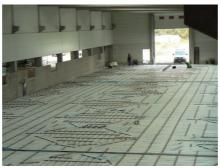

#### An industrial underfloor heating system in fact

Headquarters of the company Eurom located in Brno Slatina includes administrative, storage and production facilities. It is a standalone building hall type, which is divided into two parts. The first part consists of administration and facilities. The second part consists of single-storey building with two-aisle production hall (the building footprint 78 x 36 m). Throw the center of each vessel leads communication area, around which individual manufacturing cells are concentrated. Both vessels are heated by an industrial underfloor heating system.

Underfloor heating: Uponor PE-Xa pipes 25 x 2.3 mm in clamp track

Floor Construction: Double Layer, steel fibre concrete.