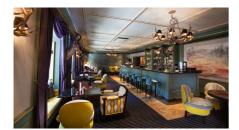

### Grand Poet Hotel by Samarah, Riga

Historical building in heart of Riga. Universal Uponor MLC materials were used in the hotel water supply and radiator heating system.

It is the first artist built hotel in Riga comprising a modern art and bohemian lifestyle. The hotel building has the ancient and colourful history, preservation of which has required a special care during the renovation process.

## Short description

A new hotel with 168 stylish rooms and extra luxurious apartments. Here everything is in one place – a restaurant for a new and sophisticated gastronomic experience, modern event and conference rooms, spacious Wellness center, as well as three elegant SPA rooms that are going to be open in early spring. The hotel is a pearl for design idolaters, free-livers and cultural experiences. Universal Uponor MLC materials were used in the hotel water supply and radiator heating systems.