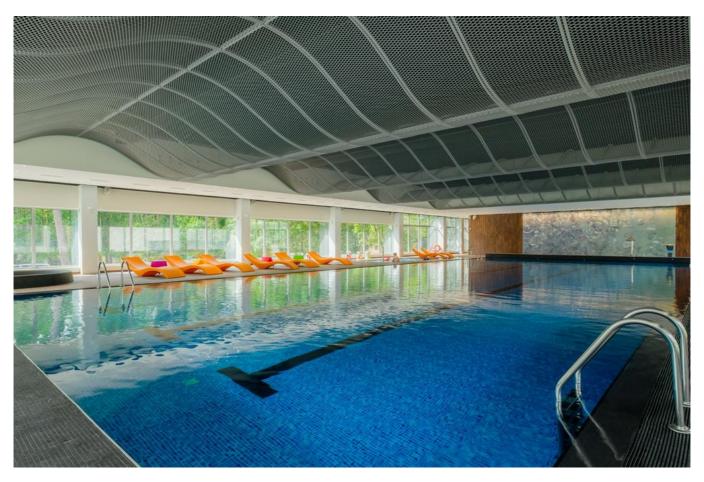

### **Short description**

The hotel Lielupe consists of 264 fashionable rooms, spacious Wellness centre with a swimming pool of 25m, Turkish bath, Finnish sauna, jacuzzi, and SPA centre, as well as large and modern children club, restaurant and 13 conference and event halls of various size. Uponor MLCP tap water materials provide reliable system operation in a wonderful seaside hotel. Everything made for the convenience of visitors to enjoy water procedures.