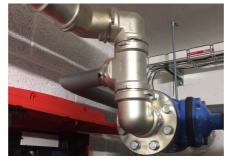

#### **Uponor feladat**

Pipes were used for distribution of health equipmentUponor MLC from dimension 20 to dimension 90. With the Riser system, including fittings RS2 and RS3, for hot, cold, circulation and utility water in a total length of 2,800 m.

#### Reconstruction of the Gbel'ana mansion

Internal distributions of health technology - footboards and horizontal distributions from dimension 20 to 90.

A private investor renovated the Gbel'any mansion into a 4-star congress hotel with wellness. In the renovated Château Gbel'any hotel, the distribution of hot, cold, circulating and utility water was changed. Internal distributions of health technology - footboards and horizontal distributions from dimension 20 to 90.

# Reconstruction of the Gbel'ana mansion into a 4-star congress hotel with wellness

During the renovation of the mansion, particular emphasis was placed on sanitary pipes that meet the requirements and guidelines for drinking water. And that's why we used our unique composite pipe system to install drinking water distributionUponor MLC Uni Pipe Plus, which boasts a seamless aluminum layer. This means that this composite pipe does not have a longitudinal weld and has a different composition and properties than for exampleUponor PE-Xa. We deliver composite pipes in rods or coils. The advantage of this system is 100% resistance to oxygen diffusion, easy handling, low weight and, above all, high shape stability and flexibility in bending.