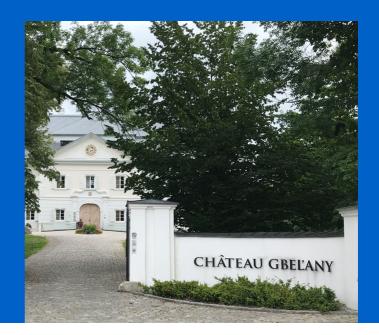

### uponor

Referenciák

## Château Gbel'any



#### **Uponor feladat**

Pipes were used for distribution of health equipmentUponor MLC from dimension 20 to dimension 90. With the Riser system, including fittings RS2 and RS3, for hot, cold, circulation and utility water in a total length of 2,800 m.

#### Reconstruction of the Gbel'ana mansion

Internal distributions of health technology - footboards and horizontal distributions from dimension 20 to 90.

A private investor renovated the Gbel'any mansion into a 4-star congress hotel with wellness. In the renovated Château Gbel'any hotel, the distribution of hot, cold, circulating and utility water was changed. Internal distributions of health technology - footboards and horizontal distributions from dimension 20 to 90.

#### Projekt adatok:

Location Kész Gbelany, Slovakia 2015

Épület