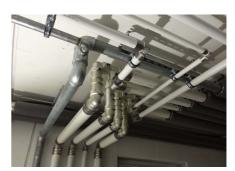

#### **Uponor feladat**

Pipes were used for distribution of health equipmentUponor MLC from dimension 20 to dimension 90. With the Riser system, including fittings RS2 and RS3, for hot, cold, circulation and utility water in a total length of 2,800 m.

#### Reconstruction of the Gbel'ana mansion

Internal distributions of health technology - footboards and horizontal distributions from dimension 20 to 90.

A private investor renovated the Gbel'any mansion into a 4-star congress hotel with wellness. In the renovated Château Gbel'any hotel, the distribution of hot, cold, circulating and utility water was changed. Internal distributions of health technology - footboards and horizontal distributions from dimension 20 to 90.

# Reconstruction of the Gbel'ana mansion into a 4-star congress hotel with wellness

During the renovation of the mansion, particular emphasis was placed on sanitary pipes that meet the requirements and guidelines for drinking water. And that's why we used our unique composite pipe system to install drinking water distributionUponor MLC Uni Pipe Plus, which boasts a seamless aluminum layer. This means that this composite pipe does not have a longitudinal weld and has a different composition and properties than for exampleUponor PE-Xa. We deliver composite pipes in rods or coils. The advantage of this system is 100% resistance to oxygen diffusion, easy handling, low weight and, above all, high shape stability and flexibility in bending.