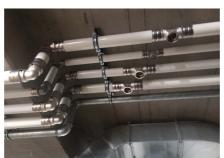

#### **Uponor feladat**

Pipes were used for distribution of health equipmentUponor MLC from dimension 20 to dimension 90. With the Riser system, including fittings RS2 and RS3, for hot, cold, circulation and utility water in a total length of 2,800 m.

#### Reconstruction of the Gbel'ana mansion

Internal distributions of health technology - footboards and horizontal distributions from dimension 20 to 90.

A private investor renovated the Gbel'any mansion into a 4-star congress hotel with wellness. In the renovated Château Gbel'any hotel, the distribution of hot, cold, circulating and utility water was changed. Internal distributions of health technology - footboards and horizontal distributions from dimension 20 to 90.

# Reconstruction of the Gbel'ana mansion into a 4-star congress hotel with wellness

During the renovation of the mansion, particular emphasis was placed on sanitary pipes that meet the requirements and guidelines for drinking water. And that's why we used our unique composite pipe system to install drinking water distributionUponor MLC Uni Pipe Plus, which boasts a seamless aluminum layer. This means that this composite pipe does not have a longitudinal weld and has a different composition and properties than for exampleUponor PE-Xa. We deliver composite pipes in rods or coils. The advantage of this system is 100% resistance to oxygen diffusion, easy handling, low weight and, above all, high shape stability and flexibility in bending.