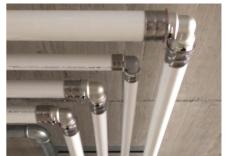

#### **Uponor feladat**

Pipes were used for distribution of health equipmentUponor MLC from dimension 20 to dimension 90. With the Riser system, including fittings RS2 and RS3, for hot, cold, circulation and utility water in a total length of 2,800 m.

#### Reconstruction of the Gbel'ana mansion

Internal distributions of health technology - footboards and horizontal distributions from dimension 20 to 90.

A private investor renovated the Gbel'any mansion into a 4-star congress hotel with wellness. In the renovated Château Gbel'any hotel, the distribution of hot, cold, circulating and utility water was changed. Internal distributions of health technology - footboards and horizontal distributions from dimension 20 to 90.

# Reconstruction of the Gbel'ana mansion into a 4-star congress hotel with wellness

During the renovation of the mansion, particular emphasis was placed on sanitary pipes that meet the requirements and guidelines for drinking water. And that's why we used our unique composite pipe system to install drinking water distributionUponor MLC Uni Pipe Plus, which boasts a seamless aluminum layer. This means that this composite pipe does not have a longitudinal weld and has a different composition and properties than for exampleUponor PE-Xa. We deliver composite pipes in rods or coils. The advantage of this system is 100% resistance to oxygen diffusion, easy handling, low weight and, above all, high shape stability and flexibility in bending.