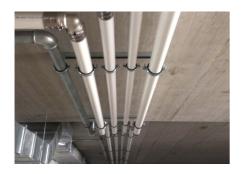

#### **Uponor feladat**

Pipes were used for distribution of health equipmentUponor MLC from dimension 20 to dimension 90. With the Riser system, including fittings RS2 and RS3, for hot, cold, circulation and utility water in a total length of 2,800 m.

#### Reconstruction of the Gbel'ana mansion

Internal distributions of health technology - footboards and horizontal distributions from dimension 20 to 90.

A private investor renovated the Gbel'any mansion into a 4-star congress hotel with wellness. In the renovated Château Gbel'any hotel, the distribution of hot, cold, circulating and utility water was changed. Internal distributions of health technology - footboards and horizontal distributions from dimension 20 to 90.

# Reconstruction of the Gbel'ana mansion into a 4-star congress hotel with wellness

During the renovation of the mansion, particular emphasis was placed on sanitary pipes that meet the requirements and guidelines for drinking water. And that's why we used our unique composite pipe system to install drinking water distributionUponor MLC Uni Pipe Plus, which boasts a seamless aluminum layer. This means that this composite pipe does not have a longitudinal weld and has a different composition and properties than for exampleUponor PE-Xa. We deliver composite pipes in rods or coils. The advantage of this system is 100% resistance to oxygen diffusion, easy handling, low weight and, above all, high shape stability and flexibility in bending.