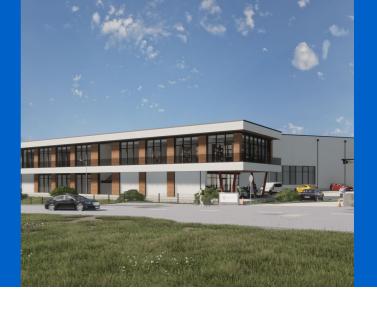

### The right system for every building

Top supply technology meets top lift technology

Butz Aufzüge GmbH has expanded its operations in Bergkirchen to include several new buildings. The specialist for highquality lift systems also had high standards for its own construction project: heating and cooling is provided by various surface temperature control systems from Uponor.

## Top supply technology meets top lift technology

Picturesque landscape and a strong economy: the municipality of Bergkirchen in Upper Bavaria has both to offer. The pretty parish church of St Johann Baptist towers above the village and looks out over the Dachauer Moos. The Amper and Maisach rivers are perfect for hiking and relaxing in nature. With its five industrial estates and proximity to Munich, the municipality is an attractive business location. Butz Aufzüge GmbH has its headquarters here. Founded in 2010, the family business specialises in the planning and implementation of sophisticated lift systems, from passenger lifts and car lifts to bed and goods lifts. The company has grown considerably in recent years and needed more space. A number of new buildings have now been added to the existing buildings: a production and storage hall, an administration building, a single-storey intermediate building, an open garage and a private residence for the entrepreneurial family.

The buildings are heated and cooled with various surface temperature control systems from Uponor.