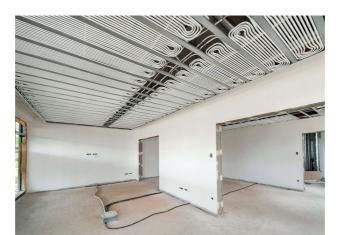

#### **Uponor feladat**

OUponor Magna system on a total of 1,000 square metres | Uponor Thermatop M ceiling system on a total of 400 square metres | Uponor Klett underfloor heating on a total of 400 square metres

The buildings are heated and cooled with various surface temperature control systems from Uponor.