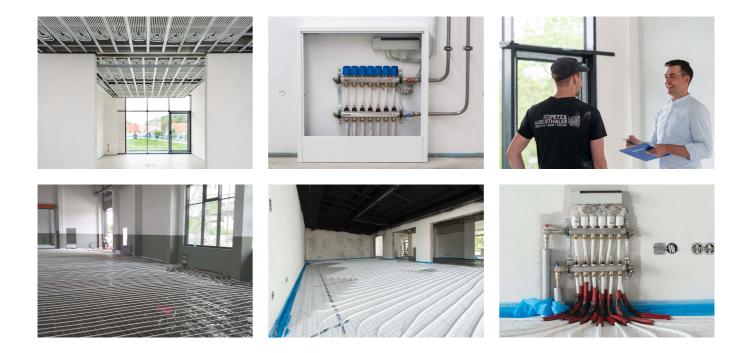

#### **Uponor feladat**

OUponor Magna system on a total of 1,000 square metres | Uponor Thermatop M ceiling system on a total of 400 square metres | Uponor Klett underfloor heating on a total of 400 square metres

The buildings are heated and cooled with various surface temperature control systems from Uponor.