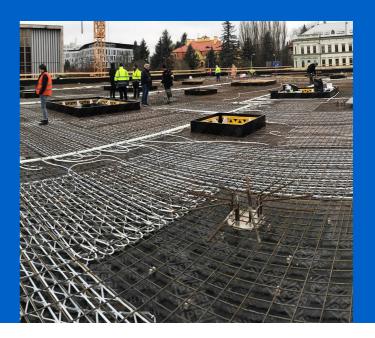

#### **Coinvolgimento Uponor**

Contec ON system 700 m2 incl. underlay for concrete finish, 14x2.0 mm piping and Contec ON module. Main distribution pipelines PE-Xa 40 mm.

## Concrete core activation České Budějovice Research Library

Heating and cooling using the Contec ON in The Research Library.

Heating and cooling of the new research library with the Contec ON concrete core activation system

### Books require year-round indoor temperature

This building with a total ground area of 1,000 m<sup>2</sup> is equipped with the Contec ON concrete core activation system for year round temperature control of the interior climate within the required limits (between 20 and 26 °C summer/winter). Due to the options on offer, the entire system is fed from one place through ten outlets using PE-Xa 40 mm piping, to which separate modules for activation of the Contec ON system are connected by Tichelmann distributor. It is a one-storey building with a completely glazed façade without any shade whatsoever. With regard to these circumstances, a study was conducted using a 3D model with dynamic simulation of changing temperatures and burdens. The Contec ON system is capable of covering all temperature requirements all year round.