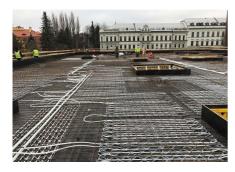

#### **Coinvolgimento Uponor**

Contec ON system 700 m2 incl. underlay for concrete finish, 14x2.0 mm piping and Contec ON module. Main distribution pipelines PE-Xa 40 mm.

### Books require year-round indoor temperature

This building with a total ground area of 1,000 m<sup>2</sup> is equipped with the Contec ON concrete core activation system for year round temperature control of the interior climate within the required limits (between 20 and 26 °C summer/winter). Due to the options on offer, the entire system is fed from one place through ten outlets using PE-Xa 40 mm piping, to which separate modules for activation of the Contec ON system are connected by Tichelmann distributor. It is a one-storey building with a completely glazed façade without any shade whatsoever. With regard to these circumstances, a study was conducted using a 3D model with dynamic simulation of changing temperatures and burdens. The Contec ON system is capable of covering all temperature requirements all year round.