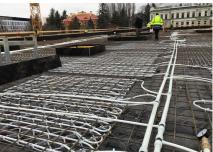

#### **Coinvolgimento Uponor**

Contec ON system 700 m2 incl. underlay for concrete finish, 14x2.0 mm piping and Contec ON module. Main distribution pipelines PE-Xa 40 mm.

### Books require year-round indoor temperature

This building with a total ground area of 1,000 m<sup>2</sup> is equipped with the Contec ON concrete core activation system for year round temperature control of the interior climate within the required limits (between 20 and 26 °C summer/winter). Due to the options on offer, the entire system is fed from one place through ten outlets using PE-Xa 40 mm piping, to which separate modules for activation of the Contec ON system are connected by Tichelmann distributor. It is a one-storey building with a completely glazed façade without any shade whatsoever. With regard to these circumstances, a study was conducted using a 3D model with dynamic simulation of changing temperatures and burdens. The Contec ON system is capable of covering all temperature requirements all year round.