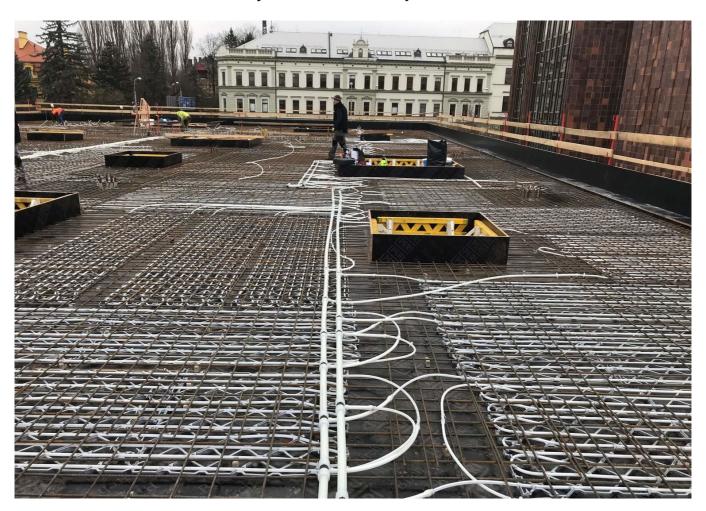

#### **Coinvolgimento Uponor**

Contec ON system 700 m2 incl. underlay for concrete finish, 14x2.0 mm piping and Contec ON module. Main distribution pipelines PE-Xa 40 mm.

## Concrete core activation České Budějovice Research Library

Heating and cooling using the Contec ON in The Research Library.

Heating and cooling of the new research library with the Contec ON concrete core activation system

### Books require year-round indoor temperature

This building with a total ground area of 1,000 m<sup>2</sup> is equipped with the Contec ON concrete core activation system for year round temperature control of the interior climate within the required limits (between 20 and 26 °C summer/winter). Due to the options on offer, the entire system is fed from one place through ten outlets using PE-Xa 40 mm piping, to which separate modules for activation of the Contec ON system are connected by Tichelmann distributor. It is a one-storey building with a completely glazed façade without any shade whatsoever. With regard to these circumstances, a study was conducted using a 3D model with dynamic simulation of changing temperatures and burdens. The Contec ON system is capable of covering all temperature requirements all year round.