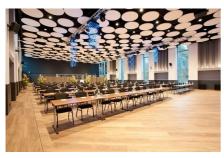

## **Short description**

The hotel Lielupe consists of 264 fashionable rooms, spacious Wellness centre with a swimming pool of 25m, Turkish bath, Finnish sauna, jacuzzi, and SPA centre, as well as large and modern children club, restaurant and 13 conference and event halls of various size. Uponor MLCP tap water materials provide reliable system operation in a wonderful seaside hotel. Everything made for the convenience of visitors to enjoy water procedures.