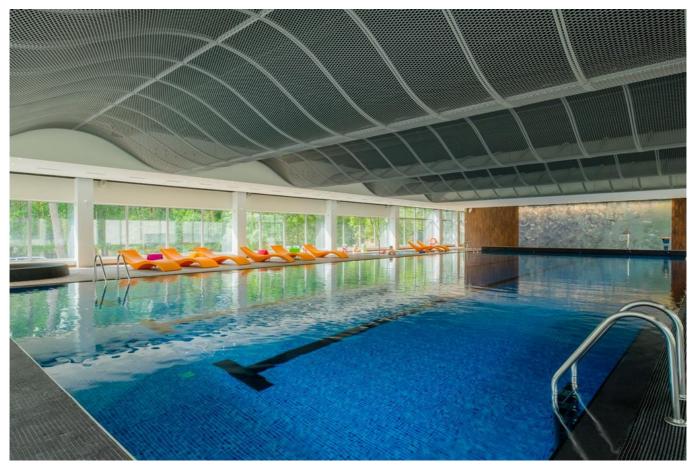

## **Short description**

The hotel Lielupe consists of 264 fashionable rooms, spacious Wellness centre with a swimming pool of 25m, Turkish bath, Finnish sauna, jacuzzi, and SPA centre, as well as large and modern children club, restaurant and 13 conference and event halls of various size. Uponor MLCP tap water materials provide reliable system operation in a wonderful seaside hotel. Everything made for the convenience of visitors to enjoy water procedures.