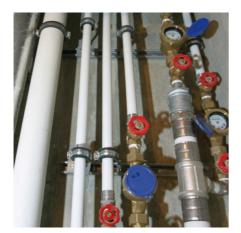

The versatility of the Uponor MLC system allows it to be used throughout the project in a number of applications.

Uponor MLC pipe has a full WRAS Scheme Approval for use in drinking water applications in the UK, making it ideal for pressurised hot and cold water systems. In addition the luxury apartments spa, steam room and sauna all required water supply with standard sized of pipework. The Uponor MLC pressfit jointing system used by the installers is simple; just bevel the pipe, insert the fitting and press with an Uponor 'Mini Gun 32', a process which takes only a matter of seconds.

Uponor?s MLC pipe is recognised for being a market leader in the flexible plumbing market. The pipe possesses a 100% oxygen tight construction which prolongs the life of pumps and other equipment sensitive to corrosion. Form stable technology allows the pipe to bend when you want it to and remain rigid when required.

Lastly, the limited expansion and smooth internal bore allows the pipe to be used in hot and cold water, as well as heating applications without deterioration in the pipe's size or shape. The high spec nature of the project meant that by having all the pipework in Uponor MLCP, the Specifier Optima was able to have a fast 'hassle-free' plumbing solution.