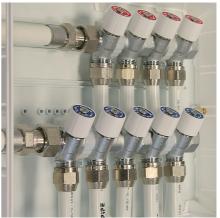

#### **Coinvolgimento Uponor**

MLCP - 10mm - 63mm Q&E 25mm - 16mm

#### **Uponor Involvement**

Uponor engaged with the client at the design stage to provide a complete plumbing solution (Multi-Layer Composite Pipework and Quick and Easy fi ttings), that was easy to install and also hard to dismount. Due to the scale of the building, an initial concern was that there would be leaks in the pipework. Uponor's Quick and Easy (Q&E) solution helps eliminate leaks with its secure watertight connection. In total, Uponor provided a distribution manifold for each floor, which was made up of Multi-Layer Composite Pipework (MLCP) fittings. To ensure water was supplied to each apartment, PEX pipework was connected to the manifold with Q&E fittings.