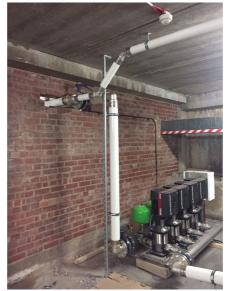

#### **Uponor Involvement**

Uponor engaged with the client at the design stage to provide a complete plumbing solution (Multi-Layer Composite Pipework and Quick and Easy fi ttings), that was easy to install and also hard to dismount. Due to the scale of the building, an initial concern was that there would be leaks in the pipework. Uponor's Quick and Easy (Q&E) solution helps eliminate leaks with its secure watertight connection. In total, Uponor provided a distribution manifold for each floor, which was made up of Multi-Layer Composite Pipework (MLCP) fittings. To ensure water was supplied to each apartment, PEX pipework was connected to the manifold with Q&E fittings.

#### The Benefits

In comparison to copper, MLCP pipework is quicker to install and prevents oxygen ingress. The client also benefited from less wastage and fewer fittings. Combining the MLCP pipework with Q&E fittings not only provided a secured connection, but also helped to help ensure the water pressure for each apartment was at an optimum level.