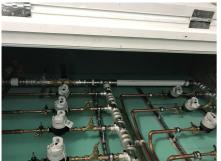

#### **Uponor Involvement**

Uponor engaged with the client at the design stage to provide a complete plumbing solution (Multi-Layer Composite Pipework and Quick and Easy fi ttings), that was easy to install and also hard to dismount. Due to the scale of the building, an initial concern was that there would be leaks in the pipework. Uponor's Quick and Easy (Q&E) solution helps eliminate leaks with its secure watertight connection. In total, Uponor provided a distribution manifold for each floor, which was made up of Multi-Layer Composite Pipework (MLCP) fittings. To ensure water was supplied to each apartment, PEX pipework was connected to the manifold with Q&E fittings.

#### The Benefits

In comparison to copper, MLCP pipework is quicker to install and prevents oxygen ingress. The client also benefited from less wastage and fewer fittings. Combining the MLCP pipework with Q&E fittings not only provided a secured connection, but also helped to help ensure the water pressure for each apartment was at an optimum level.