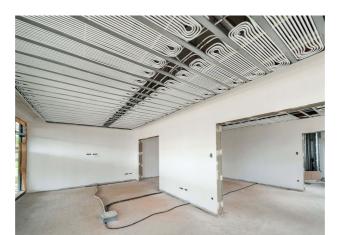

#### **Coinvolgimento Uponor**

OUponor Magna system on a total of 1,000 square metres | Uponor Thermatop M ceiling system on a total of 400 square metres | Uponor Klett underfloor heating on a total of 400 square metres

The buildings are heated and cooled with various surface temperature control systems from Uponor.