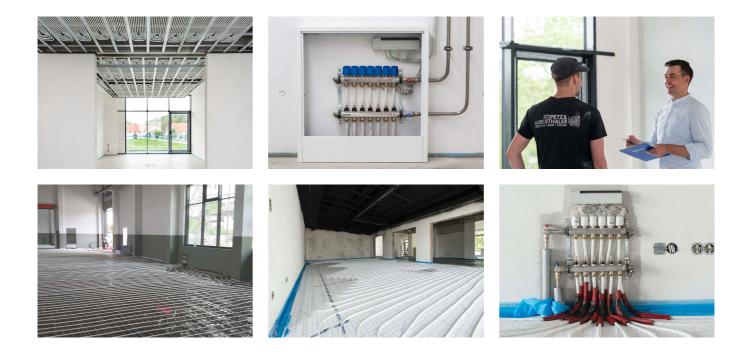

#### **Coinvolgimento Uponor**

OUponor Magna system on a total of 1,000 square metres | Uponor Thermatop M ceiling system on a total of 400 square metres | Uponor Klett underfloor heating on a total of 400 square metres

The buildings are heated and cooled with various surface temperature control systems from Uponor.