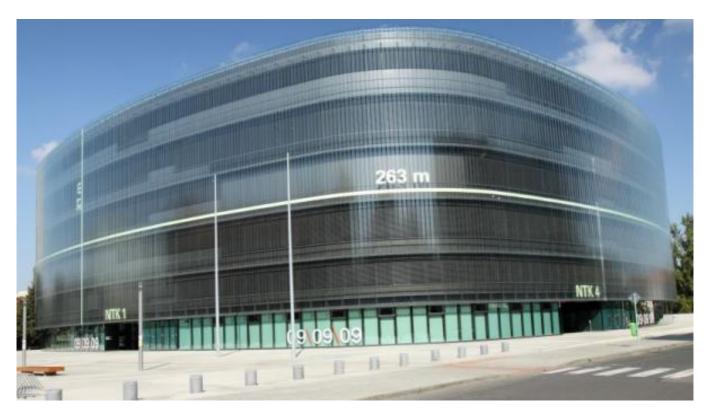

### **National Technical Library**

Concrete core activation with Contec system and underfloor heating.

#### Faktai:

Location Užbaigimo metai

Praha 6, Czech Republic 2009

Pastato tipas Product systems

Daugiabučiai Paviršinis šildymas ir vėsinimas

Adresas Projekto tipas
Technická 6 Naujas pastatas

# The unique technical solution

**CONTEC - Concrete core activation BKT** 

When building NTL Prague became MEP engineering solution from design offices PBA Prague unique not only in the scale of the Czech Republic. BKT system installed for the first time in two-way prestressed concrete, which place a extreme emphasis on the coordination of the construction, because all the pipes to be laid by hand, not a standard modular design. Total installed without a few 50 km pipeline to the total area exceeding 10,000 square meters.