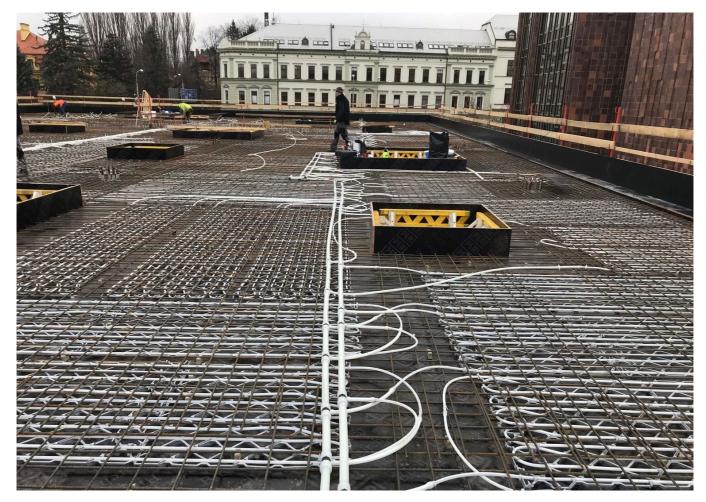

#### Uponor dalyvavimas

Contec ON system 700 m2 incl. underlay for concrete finish, 14x2.0 mm piping and Contec ON module. Main distribution pipelines PE-Xa 40 mm.

### Concrete core activation České Budějovice Research Library

Heating and cooling using the Contec ON in The Research Library. Heating and cooling of the new research library with the Contec ON concrete core activation system

#### Partneriai

ČIS ČB

This building with a total ground area of 1,000 m<sup>2</sup> is equipped with the Contec ON concrete core activation system for year round temperature control of the interior climate within the required limits (between 20 and 26 °C summer/winter). Due to the options on offer, the entire system is fed from one place through ten outlets using PE-Xa 40 mm piping, to which separate modules for activation of the Contec ON system are connected by Tichelmann distributor. It is a one-storey building with a completely glazed façade without any shade whatsoever. With regard to these circumstances, a study was conducted using a 3D model with dynamic simulation of changing temperatures and burdens. The Contec ON system is capable of covering all temperature requirements all year round.