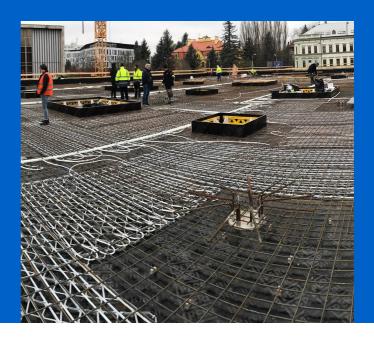

#### Uponor dalyvavimas

Contec ON system 700 m2 incl. underlay for concrete finish, 14x2.0 mm piping and Contec ON module. Main distribution pipelines PE-Xa 40 mm.

### Concrete core activation České Budějovice Research Library

Heating and cooling using the Contec ON in The Research Library. Heating and cooling of the new research library with the Contec ON concrete core activation system

#### Partneriai

ČIS ČB

This building with a total ground area of 1,000 m<sup>2</sup> is equipped with the Contec ON concrete core activation system for year round temperature control of the interior climate within the required limits (between 20 and 26 °C summer/winter). Due to the options on offer, the entire system is fed from one place through ten outlets using PE-Xa 40 mm piping, to which separate modules for activation of the Contec ON system are connected by Tichelmann distributor. It is a one-storey building with a completely glazed façade without any shade whatsoever. With regard to these circumstances, a study was conducted using a 3D model with dynamic simulation of changing temperatures and burdens. The Contec ON system is capable of covering all temperature requirements all year round.