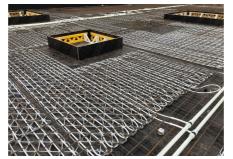

#### Uponor dalyvavimas

Contec ON system 700 m2 incl. underlay for concrete finish, 14x2.0 mm piping and Contec ON module. Main distribution pipelines PE-Xa 40 mm.

### Concrete core activation České Budějovice Research Library

Heating and cooling using the Contec ON in The Research Library. Heating and cooling of the new research library with the Contec ON concrete core activation system

#### Partneriai

ČIS ČB

This building with a total ground area of 1,000 m<sup>2</sup> is equipped with the Contec ON concrete core activation system for year round temperature control of the interior climate within the required limits (between 20 and 26 °C summer/winter). Due to the options on offer, the entire system is fed from one place through ten outlets using PE-Xa 40 mm piping, to which separate modules for activation of the Contec ON system are connected by Tichelmann distributor. It is a one-storey building with a completely glazed façade without any shade whatsoever. With regard to these circumstances, a study was conducted using a 3D model with dynamic simulation of changing temperatures and burdens. The Contec ON system is capable of covering all temperature requirements all year round.