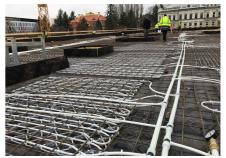

#### Uponor dalyvavimas

Contec ON system 700 m2 incl. underlay for concrete finish, 14x2.0 mm piping and Contec ON module. Main distribution pipelines PE-Xa 40 mm.

### Concrete core activation České Budějovice Research Library

Heating and cooling using the Contec ON in The Research Library. Heating and cooling of the new research library with the Contec ON concrete core activation system

#### Partneriai

ČIS ČB

This building with a total ground area of 1,000 m<sup>2</sup> is equipped with the Contec ON concrete core activation system for year round temperature control of the interior climate within the required limits (between 20 and 26 °C summer/winter). Due to the options on offer, the entire system is fed from one place through ten outlets using PE-Xa 40 mm piping, to which separate modules for activation of the Contec ON system are connected by Tichelmann distributor. It is a one-storey building with a completely glazed façade without any shade whatsoever. With regard to these circumstances, a study was conducted using a 3D model with dynamic simulation of changing temperatures and burdens. The Contec ON system is capable of covering all temperature requirements all year round.