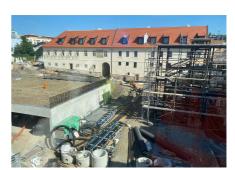

## 2. Stage of the Jinonický dvůr project in Prague 5

Reconstruction of the historic building into 46 apartments and 4 studios using Uponor products.

These are modern apartments created in a historical building. The Uponor Unipipe PLUS a system was used inside the buildings for a complete solution of water distribution and heating Uponor MLC in dimensions from 16 to 63 mm. In small dimensions, the system was already used in a pre-insulated version to speed up assembly. A connection is made between the objects using a pre-insulated pipe Ecoflex Thermo and Aqua.

# Reconstruction of a historic building with historic preservation and construction of 46 apartments with commercial buildings and studios

During the renovation of the cultural monument, particular emphasis was placed on hygienic pipes that meet the requirements and guidelines for drinking water. And that's why we used our unique Uni Pipe Plus multilayer pipe system for drinking water installation, which boasts a smoothly pressed aluminum layer. This means that the water pipe does not have a welded seam and has a different composition and properties than, for example Uponor PE-Xa. We supply composite pipes in rods or coils. The advantage of this system is 100% resistance to oxygen diffusion, simple handling, low weight and, above all, high shape stability and flexibility in bending.