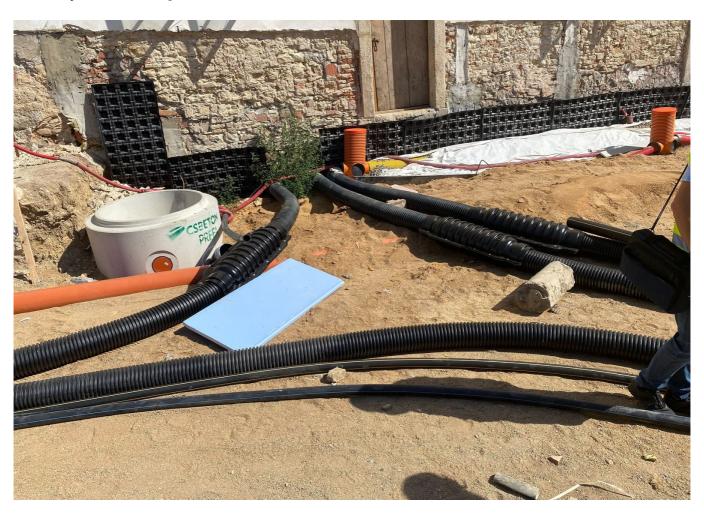

#### **Uponor dalyvavimas**

Pre-insulated Unipipe PLUS 16-32 mm aUponor MLC 40-63 mm for water distribution and heating (approx. 4000 m in total) EcoflexAqua, Thermo and Supra for distribution between buildings from the central boiler room (approx. 450 m in total).

## 2. Stage of the Jinonický dvůr project in Prague 5

Reconstruction of the historic building into 46 apartments and 4 studios using Uponor products.

These are modern apartments created in a historical building. The Uponor Unipipe PLUS a system was used inside the buildings for a complete solution of water distribution and heating Uponor MLC in dimensions from 16 to 63 mm. In small dimensions, the system was already used in a pre-insulated version to speed up assembly. A connection is made between the objects using a pre-insulated pipe Ecoflex Thermo and Aqua.

# Reconstruction of a historic building with historic preservation and construction of 46 apartments with commercial buildings and studios

During the renovation of the cultural monument, particular emphasis was placed on hygienic pipes that meet the requirements and guidelines for drinking water. And that's why we used our unique Uni Pipe Plus multilayer pipe system for drinking water installation, which boasts a smoothly pressed aluminum layer. This means that the water pipe does not have a welded seam and has a different composition and properties than, for example Uponor PE-Xa. We supply composite pipes in rods or coils. The advantage of this system is 100% resistance to oxygen diffusion, simple handling, low weight and, above all, high shape stability and flexibility in bending.