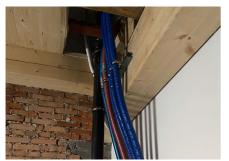

## 2. Stage of the Jinonický dvůr project in Prague 5

Reconstruction of the historic building into 46 apartments and 4 studios using Uponor products.

These are modern apartments created in a historical building. The Uponor Unipipe PLUS a system was used inside the buildings for a complete solution of water distribution and heating Uponor MLC in dimensions from 16 to 63 mm. In small dimensions, the system was already used in a pre-insulated version to speed up assembly. A connection is made between the objects using a pre-insulated pipe Ecoflex Thermo and Aqua.

# Reconstruction of a historic building with historic preservation and construction of 46 apartments with commercial buildings and studios

During the renovation of the cultural monument, particular emphasis was placed on hygienic pipes that meet the requirements and guidelines for drinking water. And that's why we used our unique Uni Pipe Plus multilayer pipe system for drinking water installation, which boasts a smoothly pressed aluminum layer. This means that the water pipe does not have a welded seam and has a different composition and properties than, for example Uponor PE-Xa. We supply composite pipes in rods or coils. The advantage of this system is 100% resistance to oxygen diffusion, simple handling, low weight and, above all, high shape stability and flexibility in bending.