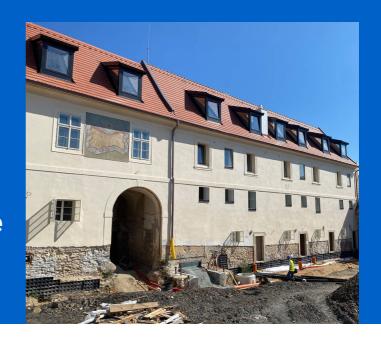

## 2. Stage of the Jinonický dvůr project in Prague 5

Reconstruction of the historic building into 46 apartments and 4 studios using Uponor products.

These are modern apartments created in a historical building. The Uponor Unipipe PLUS a system was used inside the buildings for a complete solution of water distribution and heating Uponor MLC in dimensions from 16 to 63 mm. In small dimensions, the system was already used in a pre-insulated version to speed up assembly. A connection is made between the objects using a pre-insulated pipe Ecoflex Thermo and Aqua.

# Reconstruction of a historic building with historic preservation and construction of 46 apartments with commercial buildings and studios

During the renovation of the cultural monument, particular emphasis was placed on hygienic pipes that meet the requirements and guidelines for drinking water. And that's why we used our unique Uni Pipe Plus multilayer pipe system for drinking water installation, which boasts a smoothly pressed aluminum layer. This means that the water pipe does not have a welded seam and has a different composition and properties than, for example Uponor PE-Xa. We supply composite pipes in rods or coils. The advantage of this system is 100% resistance to oxygen diffusion, simple handling, low weight and, above all, high shape stability and flexibility in bending.