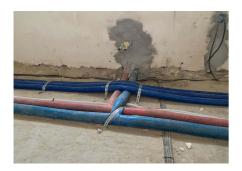

## 2. Stage of the Jinonický dvůr project in Prague 5

Reconstruction of the historic building into 46 apartments and 4 studios using Uponor products.

These are modern apartments created in a historical building. The Uponor Unipipe PLUS a system was used inside the buildings for a complete solution of water distribution and heating Uponor MLC in dimensions from 16 to 63 mm. In small dimensions, the system was already used in a pre-insulated version to speed up assembly. A connection is made between the objects using a pre-insulated pipe Ecoflex Thermo and Aqua.

# Reconstruction of a historic building with historic preservation and construction of 46 apartments with commercial buildings and studios

During the renovation of the cultural monument, particular emphasis was placed on hygienic pipes that meet the requirements and guidelines for drinking water. And that's why we used our unique Uni Pipe Plus multilayer pipe system for drinking water installation, which boasts a smoothly pressed aluminum layer. This means that the water pipe does not have a welded seam and has a different composition and properties than, for example Uponor PE-Xa. We supply composite pipes in rods or coils. The advantage of this system is 100% resistance to oxygen diffusion, simple handling, low weight and, above all, high shape stability and flexibility in bending.