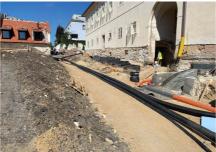

#### **Uponor dalyvavimas**

Pre-insulated Unipipe PLUS 16-32 mm aUponor MLC 40-63 mm for water distribution and heating (approx. 4000 m in total) EcoflexAqua, Thermo and Supra for distribution between buildings from the central boiler room (approx. 450 m in total).

## 2. Stage of the Jinonický dvůr project in Prague 5

Reconstruction of the historic building into 46 apartments and 4 studios using Uponor products.

These are modern apartments created in a historical building. The Uponor Unipipe PLUS a system was used inside the buildings for a complete solution of water distribution and heating Uponor MLC in dimensions from 16 to 63 mm. In small dimensions, the system was already used in a pre-insulated version to speed up assembly. A connection is made between the objects using a pre-insulated pipe Ecoflex Thermo and Aqua.