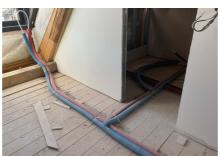

## 2. Stage of the Jinonický dvůr project in Prague 5

Reconstruction of the historic building into 46 apartments and 4 studios using Uponor products.

These are modern apartments created in a historical building. The Uponor Unipipe PLUS a system was used inside the buildings for a complete solution of water distribution and heating Uponor MLC in dimensions from 16 to 63 mm. In small dimensions, the system was already used in a pre-insulated version to speed up assembly. A connection is made between the objects using a pre-insulated pipe Ecoflex Thermo and Aqua.

# Reconstruction of a historic building with historic preservation and construction of 46 apartments with commercial buildings and studios

During the renovation of the cultural monument, particular emphasis was placed on hygienic pipes that meet the requirements and guidelines for drinking water. And that's why we used our unique Uni Pipe Plus multilayer pipe system for drinking water installation, which boasts a smoothly pressed aluminum layer. This means that the water pipe does not have a welded seam and has a different composition and properties than, for example Uponor PE-Xa. We supply composite pipes in rods or coils. The advantage of this system is 100% resistance to oxygen diffusion, simple handling, low weight and, above all, high shape stability and flexibility in bending.