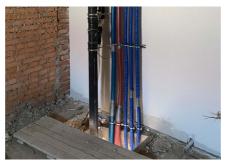

## 2. Stage of the Jinonický dvůr project in Prague 5

Reconstruction of the historic building into 46 apartments and 4 studios using Uponor products.

These are modern apartments created in a historical building. The Uponor Unipipe PLUS a system was used inside the buildings for a complete solution of water distribution and heating Uponor MLC in dimensions from 16 to 63 mm. In small dimensions, the system was already used in a pre-insulated version to speed up assembly. A connection is made between the objects using a pre-insulated pipe Ecoflex Thermo and Aqua.

# Reconstruction of a historic building with historic preservation and construction of 46 apartments with commercial buildings and studios

During the renovation of the cultural monument, particular emphasis was placed on hygienic pipes that meet the requirements and guidelines for drinking water. And that's why we used our unique Uni Pipe Plus multilayer pipe system for drinking water installation, which boasts a smoothly pressed aluminum layer. This means that the water pipe does not have a welded seam and has a different composition and properties than, for example Uponor PE-Xa. We supply composite pipes in rods or coils. The advantage of this system is 100% resistance to oxygen diffusion, simple handling, low weight and, above all, high shape stability and flexibility in bending.