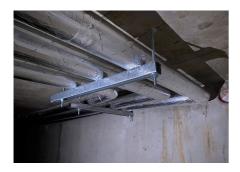

## 2. Stage of the Jinonický dvůr project in Prague 5

Reconstruction of the historic building into 46 apartments and 4 studios using Uponor products.

These are modern apartments created in a historical building. The Uponor Unipipe PLUS a system was used inside the buildings for a complete solution of water distribution and heating Uponor MLC in dimensions from 16 to 63 mm. In small dimensions, the system was already used in a pre-insulated version to speed up assembly. A connection is made between the objects using a pre-insulated pipe Ecoflex Thermo and Aqua.

# Reconstruction of a historic building with historic preservation and construction of 46 apartments with commercial buildings and studios

During the renovation of the cultural monument, particular emphasis was placed on hygienic pipes that meet the requirements and guidelines for drinking water. And that's why we used our unique Uni Pipe Plus multilayer pipe system for drinking water installation, which boasts a smoothly pressed aluminum layer. This means that the water pipe does not have a welded seam and has a different composition and properties than, for example Uponor PE-Xa. We supply composite pipes in rods or coils. The advantage of this system is 100% resistance to oxygen diffusion, simple handling, low weight and, above all, high shape stability and flexibility in bending.