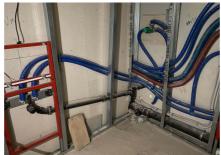

## 2. Stage of the Jinonický dvůr project in Prague 5

Reconstruction of the historic building into 46 apartments and 4 studios using Uponor products.

These are modern apartments created in a historical building. The Uponor Unipipe PLUS a system was used inside the buildings for a complete solution of water distribution and heating Uponor MLC in dimensions from 16 to 63 mm. In small dimensions, the system was already used in a pre-insulated version to speed up assembly. A connection is made between the objects using a pre-insulated pipe Ecoflex Thermo and Aqua.

# Reconstruction of a historic building with historic preservation and construction of 46 apartments with commercial buildings and studios

During the renovation of the cultural monument, particular emphasis was placed on hygienic pipes that meet the requirements and guidelines for drinking water. And that's why we used our unique Uni Pipe Plus multilayer pipe system for drinking water installation, which boasts a smoothly pressed aluminum layer. This means that the water pipe does not have a welded seam and has a different composition and properties than, for example Uponor PE-Xa. We supply composite pipes in rods or coils. The advantage of this system is 100% resistance to oxygen diffusion, simple handling, low weight and, above all, high shape stability and flexibility in bending.