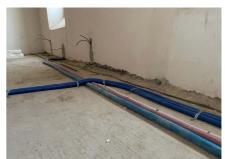

## 2. Stage of the Jinonický dvůr project in Prague 5

Reconstruction of the historic building into 46 apartments and 4 studios using Uponor products.

These are modern apartments created in a historical building. The Uponor Unipipe PLUS a system was used inside the buildings for a complete solution of water distribution and heating Uponor MLC in dimensions from 16 to 63 mm. In small dimensions, the system was already used in a pre-insulated version to speed up assembly. A connection is made between the objects using a pre-insulated pipe Ecoflex Thermo and Aqua.

# Reconstruction of a historic building with historic preservation and construction of 46 apartments with commercial buildings and studios

During the renovation of the cultural monument, particular emphasis was placed on hygienic pipes that meet the requirements and guidelines for drinking water. And that's why we used our unique Uni Pipe Plus multilayer pipe system for drinking water installation, which boasts a smoothly pressed aluminum layer. This means that the water pipe does not have a welded seam and has a different composition and properties than, for example Uponor PE-Xa. We supply composite pipes in rods or coils. The advantage of this system is 100% resistance to oxygen diffusion, simple handling, low weight and, above all, high shape stability and flexibility in bending.