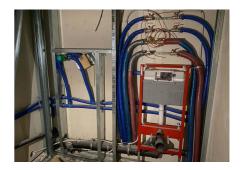

## 2. Stage of the Jinonický dvůr project in Prague 5

Reconstruction of the historic building into 46 apartments and 4 studios using Uponor products.

These are modern apartments created in a historical building. The Uponor Unipipe PLUS a system was used inside the buildings for a complete solution of water distribution and heating Uponor MLC in dimensions from 16 to 63 mm. In small dimensions, the system was already used in a pre-insulated version to speed up assembly. A connection is made between the objects using a pre-insulated pipe Ecoflex Thermo and Aqua.

# Reconstruction of a historic building with historic preservation and construction of 46 apartments with commercial buildings and studios

During the renovation of the cultural monument, particular emphasis was placed on hygienic pipes that meet the requirements and guidelines for drinking water. And that's why we used our unique Uni Pipe Plus multilayer pipe system for drinking water installation, which boasts a smoothly pressed aluminum layer. This means that the water pipe does not have a welded seam and has a different composition and properties than, for example Uponor PE-Xa. We supply composite pipes in rods or coils. The advantage of this system is 100% resistance to oxygen diffusion, simple handling, low weight and, above all, high shape stability and flexibility in bending.