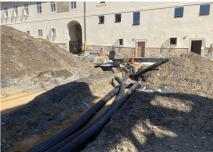

#### **Uponor dalyvavimas**

Pre-insulated Unipipe PLUS 16-32 mm aUponor MLC 40-63 mm for water distribution and heating (approx. 4000 m in total) EcoflexAqua, Thermo and Supra for distribution between buildings from the central boiler room (approx. 450 m in total).

## 2. Stage of the Jinonický dvůr project in Prague 5

Reconstruction of the historic building into 46 apartments and 4 studios using Uponor products.

These are modern apartments created in a historical building. The Uponor Unipipe PLUS a system was used inside the buildings for a complete solution of water distribution and heating Uponor MLC in dimensions from 16 to 63 mm. In small dimensions, the system was already used in a pre-insulated version to speed up assembly. A connection is made between the objects using a pre-insulated pipe Ecoflex Thermo and Aqua.