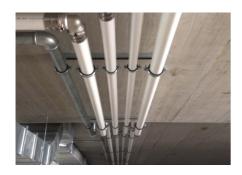

#### **Uponor dalyvavimas**

Pipes were used for distribution of health equipmentUponor MLC from dimension 20 to dimension 90. With the Riser system, including fittings RS2 and RS3, for hot, cold, circulation and utility water in a total length of 2,800 m.

# Reconstruction of the Gbel'ana mansion into a 4-star congress hotel with wellness

During the renovation of the mansion, particular emphasis was placed on sanitary pipes that meet the requirements and guidelines for drinking water. And that's why we used our unique composite pipe system to install drinking water distributionUponor MLC Uni Pipe Plus, which boasts a seamless aluminum layer. This means that this composite pipe does not have a longitudinal weld and has a different composition and properties than for exampleUponor PE-Xa. We deliver composite pipes in rods or coils. The advantage of this system is 100% resistance to oxygen diffusion, easy handling, low weight and, above all, high shape stability and flexibility in bending.