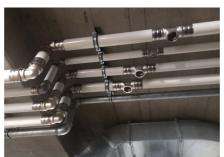

#### **Uponor dalyvavimas**

Pipes were used for distribution of health equipmentUponor MLC from dimension 20 to dimension 90. With the Riser system, including fittings RS2 and RS3, for hot, cold, circulation and utility water in a total length of 2,800 m.

#### Reconstruction of the Gbel'ana mansion

Internal distributions of health technology - footboards and horizontal distributions from dimension 20 to 90.

A private investor renovated the Gbel'any mansion into a 4-star congress hotel with wellness. In the renovated Château Gbel'any hotel, the distribution of hot, cold, circulating and utility water was changed. Internal distributions of health technology - footboards and horizontal distributions from dimension 20 to 90.

# Reconstruction of the Gbel'ana mansion into a 4-star congress hotel with wellness

During the renovation of the mansion, particular emphasis was placed on sanitary pipes that meet the requirements and guidelines for drinking water. And that's why we used our unique composite pipe system to install drinking water distributionUponor MLC Uni Pipe Plus, which boasts a seamless aluminum layer. This means that this composite pipe does not have a longitudinal weld and has a different composition and properties than for exampleUponor PE-Xa. We deliver composite pipes in rods or coils. The advantage of this system is 100% resistance to oxygen diffusion, easy handling, low weight and, above all, high shape stability and flexibility in bending.