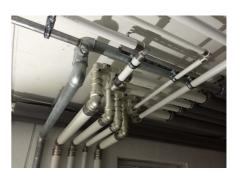

#### **Uponor dalyvavimas**

Pipes were used for distribution of health equipmentUponor MLC from dimension 20 to dimension 90. With the Riser system, including fittings RS2 and RS3, for hot, cold, circulation and utility water in a total length of 2,800 m.

#### Reconstruction of the Gbel'ana mansion

Internal distributions of health technology - footboards and horizontal distributions from dimension 20 to 90.

A private investor renovated the Gbel'any mansion into a 4-star congress hotel with wellness. In the renovated Château Gbel'any hotel, the distribution of hot, cold, circulating and utility water was changed. Internal distributions of health technology - footboards and horizontal distributions from dimension 20 to 90.

# Reconstruction of the Gbel'ana mansion into a 4-star congress hotel with wellness

During the renovation of the mansion, particular emphasis was placed on sanitary pipes that meet the requirements and guidelines for drinking water. And that's why we used our unique composite pipe system to install drinking water distributionUponor MLC Uni Pipe Plus, which boasts a seamless aluminum layer. This means that this composite pipe does not have a longitudinal weld and has a different composition and properties than for exampleUponor PE-Xa. We deliver composite pipes in rods or coils. The advantage of this system is 100% resistance to oxygen diffusion, easy handling, low weight and, above all, high shape stability and flexibility in bending.