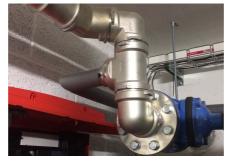

#### **Uponor dalyvavimas**

Pipes were used for distribution of health equipmentUponor MLC from dimension 20 to dimension 90. With the Riser system, including fittings RS2 and RS3, for hot, cold, circulation and utility water in a total length of 2,800 m.

# Reconstruction of the Gbel'ana mansion into a 4-star congress hotel with wellness

During the renovation of the mansion, particular emphasis was placed on sanitary pipes that meet the requirements and guidelines for drinking water. And that's why we used our unique composite pipe system to install drinking water distributionUponor MLC Uni Pipe Plus, which boasts a seamless aluminum layer. This means that this composite pipe does not have a longitudinal weld and has a different composition and properties than for exampleUponor PE-Xa. We deliver composite pipes in rods or coils. The advantage of this system is 100% resistance to oxygen diffusion, easy handling, low weight and, above all, high shape stability and flexibility in bending.