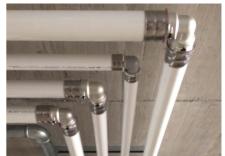

#### **Uponor dalyvavimas**

Pipes were used for distribution of health equipmentUponor MLC from dimension 20 to dimension 90. With the Riser system, including fittings RS2 and RS3, for hot, cold, circulation and utility water in a total length of 2,800 m.

# Reconstruction of the Gbel'ana mansion into a 4-star congress hotel with wellness

During the renovation of the mansion, particular emphasis was placed on sanitary pipes that meet the requirements and guidelines for drinking water. And that's why we used our unique composite pipe system to install drinking water distributionUponor MLC Uni Pipe Plus, which boasts a seamless aluminum layer. This means that this composite pipe does not have a longitudinal weld and has a different composition and properties than for exampleUponor PE-Xa. We deliver composite pipes in rods or coils. The advantage of this system is 100% resistance to oxygen diffusion, easy handling, low weight and, above all, high shape stability and flexibility in bending.