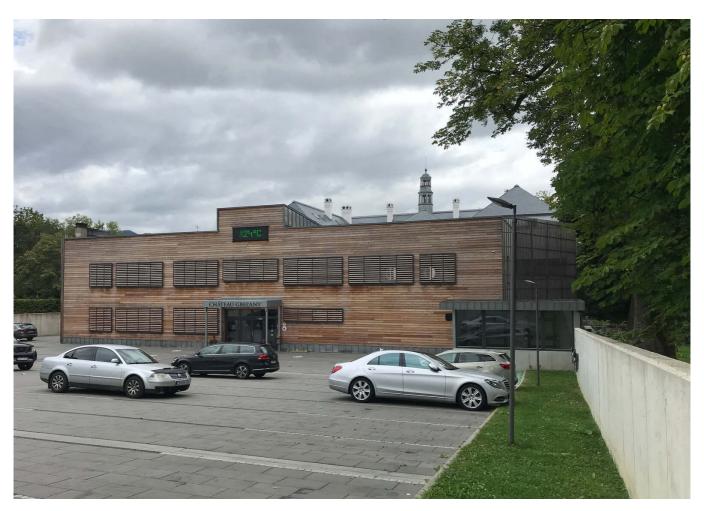

## Château Gbel'any

#### Reconstruction of the Gbel'ana mansion

Internal distributions of health technology - footboards and horizontal distributions from dimension 20 to 90.

A private investor renovated the Gbel'any mansion into a 4-star congress hotel with wellness. In the renovated Château Gbel'any hotel, the distribution of hot, cold, circulating and utility water was changed. Internal distributions of health technology - footboards and horizontal distributions from dimension 20 to 90.

#### Faktai:

Location Užbaigimo metai

Gbelany, Slovakia 2015

Pastato tipas Product systems

Viešbučiai Daugiasluoksnių vamzdynų sistema

Adresas Internetinis puslapis Projekto tipas Hlavná 140, 013 02 Gbeľany https://www.chateaugbelany.com/ Renovation