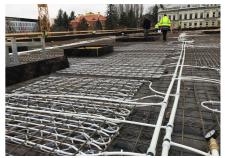

#### **Uponor iesaiste**

Contec ON system 700 m2 incl. underlay for concrete finish, 14x2.0 mm piping and Contec ON module. Main distribution pipelines PE-Xa 40 mm.

### Concrete core activation České Budějovice Research Library

Heating and cooling using the Contec ON in The Research Library. Heating and cooling of the new research library with the Contec ON concrete core activation system

#### Partneri

ČIS ČB

This building with a total ground area of 1,000 m<sup>2</sup> is equipped with the Contec ON concrete core activation system for year round temperature control of the interior climate within the required limits (between 20 and 26 °C summer/winter). Due to the options on offer, the entire system is fed from one place through ten outlets using PE-Xa 40 mm piping, to which separate modules for activation of the Contec ON system are connected by Tichelmann distributor. It is a one-storey building with a completely glazed façade without any shade whatsoever. With regard to these circumstances, a study was conducted using a 3D model with dynamic simulation of changing temperatures and burdens. The Contec ON system is capable of covering all temperature requirements all year round.