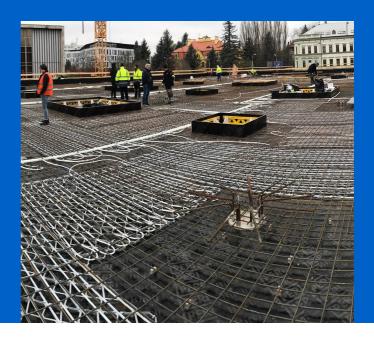

### Concrete core activation České Budějovice Research Library

Heating and cooling using the Contec ON in The Research Library. Heating and cooling of the new research library with the Contec ON concrete core activation system

#### Partneri

ČIS ČB

This building with a total ground area of 1,000 m<sup>2</sup> is equipped with the Contec ON concrete core activation system for year round temperature control of the interior climate within the required limits (between 20 and 26 °C summer/winter). Due to the options on offer, the entire system is fed from one place through ten outlets using PE-Xa 40 mm piping, to which separate modules for activation of the Contec ON system are connected by Tichelmann distributor. It is a one-storey building with a completely glazed façade without any shade whatsoever. With regard to these circumstances, a study was conducted using a 3D model with dynamic simulation of changing temperatures and burdens. The Contec ON system is capable of covering all temperature requirements all year round.