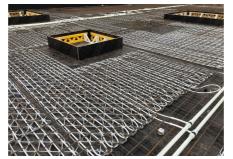

#### **Uponor iesaiste**

Contec ON system 700 m2 incl. underlay for concrete finish, 14x2.0 mm piping and Contec ON module. Main distribution pipelines PE-Xa 40 mm.

### Concrete core activation České Budějovice Research Library

Heating and cooling using the Contec ON in The Research Library. Heating and cooling of the new research library with the Contec ON concrete core activation system

#### Partneri

ČIS ČB

This building with a total ground area of 1,000 m<sup>2</sup> is equipped with the Contec ON concrete core activation system for year round temperature control of the interior climate within the required limits (between 20 and 26 °C summer/winter). Due to the options on offer, the entire system is fed from one place through ten outlets using PE-Xa 40 mm piping, to which separate modules for activation of the Contec ON system are connected by Tichelmann distributor. It is a one-storey building with a completely glazed façade without any shade whatsoever. With regard to these circumstances, a study was conducted using a 3D model with dynamic simulation of changing temperatures and burdens. The Contec ON system is capable of covering all temperature requirements all year round.