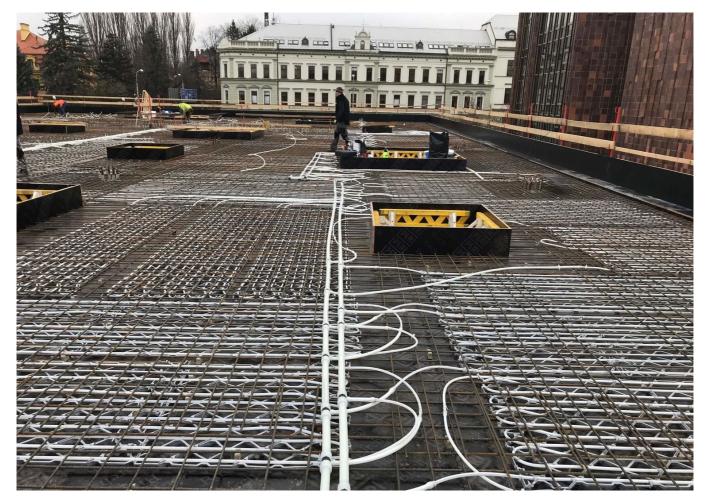

### Concrete core activation České Budějovice Research Library

Heating and cooling using the Contec ON in The Research Library. Heating and cooling of the new research library with the Contec ON concrete core activation system

#### Partneri

ČIS ČB

This building with a total ground area of 1,000 m<sup>2</sup> is equipped with the Contec ON concrete core activation system for year round temperature control of the interior climate within the required limits (between 20 and 26 °C summer/winter). Due to the options on offer, the entire system is fed from one place through ten outlets using PE-Xa 40 mm piping, to which separate modules for activation of the Contec ON system are connected by Tichelmann distributor. It is a one-storey building with a completely glazed façade without any shade whatsoever. With regard to these circumstances, a study was conducted using a 3D model with dynamic simulation of changing temperatures and burdens. The Contec ON system is capable of covering all temperature requirements all year round.