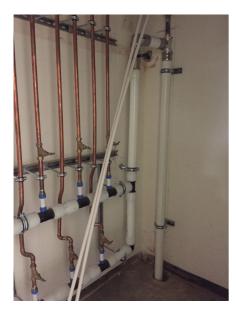

#### **Uponor Involvement**

Uponor engaged with the client at the design stage to provide a complete plumbing solution (Multi-Layer Composite Pipework and Quick and Easy fi ttings), that was easy to install and also hard to dismount. Due to the scale of the building, an initial concern was that there would be leaks in the pipework. Uponor's Quick and Easy (Q&E) solution helps eliminate leaks with its secure watertight connection. In total, Uponor provided a distribution manifold for each floor, which was made up of Multi-Layer Composite Pipework (MLCP) fittings. To ensure water was supplied to each apartment, PEX pipework was connected to the manifold with Q&E fittings.

#### The Benefits

In comparison to copper, MLCP pipework is quicker to install and prevents oxygen ingress. The client also benefited from less wastage and fewer fittings. Combining the MLCP pipework with Q&E fittings not only provided a secured connection, but also helped to help ensure the water pressure for each apartment was at an optimum level.