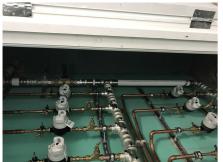

#### **Uponor Involvement**

Uponor engaged with the client at the design stage to provide a complete plumbing solution (Multi-Layer Composite Pipework and Quick and Easy fi ttings), that was easy to install and also hard to dismount. Due to the scale of the building, an initial concern was that there would be leaks in the pipework. Uponor's Quick and Easy (Q&E) solution helps eliminate leaks with its secure watertight connection. In total, Uponor provided a distribution manifold for each floor, which was made up of Multi-Layer Composite Pipework (MLCP) fittings. To ensure water was supplied to each apartment, PEX pipework was connected to the manifold with Q&E fittings.

#### The Benefits

In comparison to copper, MLCP pipework is quicker to install and prevents oxygen ingress. The client also benefited from less wastage and fewer fittings. Combining the MLCP pipework with Q&E fittings not only provided a secured connection, but also helped to help ensure the water pressure for each apartment was at an optimum level.