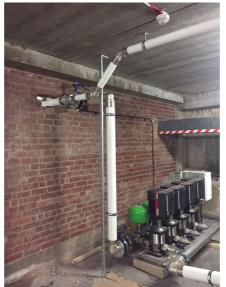

#### **Uponor Involvement**

Uponor engaged with the client at the design stage to provide a complete plumbing solution (Multi-Layer Composite Pipework and Quick and Easy fi ttings), that was easy to install and also hard to dismount. Due to the scale of the building, an initial concern was that there would be leaks in the pipework. Uponor's Quick and Easy (Q&E) solution helps eliminate leaks with its secure watertight connection. In total, Uponor provided a distribution manifold for each floor, which was made up of Multi-Layer Composite Pipework (MLCP) fittings. To ensure water was supplied to each apartment, PEX pipework was connected to the manifold with Q&E fittings.

#### The Benefits

In comparison to copper, MLCP pipework is quicker to install and prevents oxygen ingress. The client also benefited from less wastage and fewer fittings. Combining the MLCP pipework with Q&E fittings not only provided a secured connection, but also helped to help ensure the water pressure for each apartment was at an optimum level.