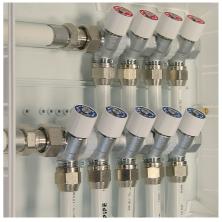

#### **Uponor Involvement**

Uponor engaged with the client at the design stage to provide a complete plumbing solution (Multi-Layer Composite Pipework and Quick and Easy fi ttings), that was easy to install and also hard to dismount. Due to the scale of the building, an initial concern was that there would be leaks in the pipework. Uponor's Quick and Easy (Q&E) solution helps eliminate leaks with its secure watertight connection. In total, Uponor provided a distribution manifold for each floor, which was made up of Multi-Layer Composite Pipework (MLCP) fittings. To ensure water was supplied to each apartment, PEX pipework was connected to the manifold with Q&E fittings.

#### The Benefits

In comparison to copper, MLCP pipework is quicker to install and prevents oxygen ingress. The client also benefited from less wastage and fewer fittings. Combining the MLCP pipework with Q&E fittings not only provided a secured connection, but also helped to help ensure the water pressure for each apartment was at an optimum level.