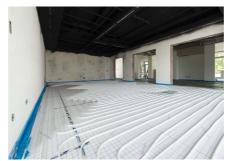

#### **Uponor iesaiste**

Uponor Magna system on a total of 1,000 square metres | Uponor Thermatop M ceiling system on a total of 400 square metres | Uponor Klett underfloor heating on a total of 400 square metres

The buildings are heated and cooled with various surface temperature control systems from Uponor.