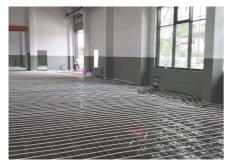

#### **Uponor iesaiste**

Uponor Magna system on a total of 1,000 square metres | Uponor Thermatop M ceiling system on a total of 400 square metres | Uponor Klett underfloor heating on a total of 400 square metres

The buildings are heated and cooled with various surface temperature control systems from Uponor.