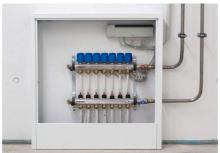

#### **Uponor iesaiste**

Uponor Magna system on a total of 1,000 square metres | Uponor Thermatop M ceiling system on a total of 400 square metres | Uponor Klett underfloor heating on a total of 400 square metres

The buildings are heated and cooled with various surface temperature control systems from Uponor.