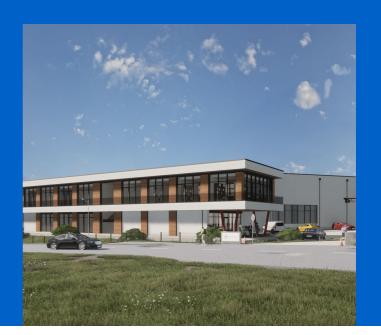

## The right system for every building

Top supply technology meets top lift technology

Butz Aufzüge GmbH has expanded its operations in Bergkirchen to include several new buildings. The specialist for high-quality lift systems also had high standards for its own construction project: heating and cooling is provided by various surface temperature control systems from Uponor.

### Top supply technology meets top lift technology

Picturesque landscape and a strong economy: the municipality of Bergkirchen in Upper Bavaria has both to offer. The pretty parish church of St Johann Baptist towers above the village and looks out over the Dachauer Moos. The Amper and Maisach rivers are perfect for hiking and relaxing in nature. With its five industrial estates and proximity to Munich, the municipality is an attractive business location. Butz Aufzüge GmbH has its headquarters here. Founded in 2010, the family business specialises in the planning and implementation of sophisticated lift systems, from passenger lifts and car lifts to bed and goods lifts. The company has grown considerably in recent years and needed more space. A number of new buildings have now been added to the existing buildings: a production and storage hall, an administration building, a single-storey intermediate building, an open garage and a private residence for the entrepreneurial family.

The buildings are heated and cooled with various surface temperature control systems from Uponor.