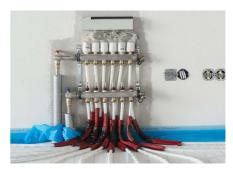

#### **Uponor iesaiste**

Uponor Magna system on a total of 1,000 square metres | Uponor Thermatop M ceiling system on a total of 400 square metres | Uponor Klett underfloor heating on a total of 400 square metres

The buildings are heated and cooled with various surface temperature control systems from Uponor.