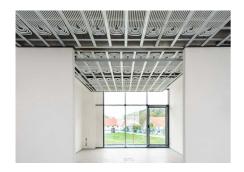

#### **Uponor iesaiste**

Uponor Magna system on a total of 1,000 square metres | Uponor Thermatop M ceiling system on a total of 400 square metres | Uponor Klett underfloor heating on a total of 400 square metres

The buildings are heated and cooled with various surface temperature control systems from Uponor.