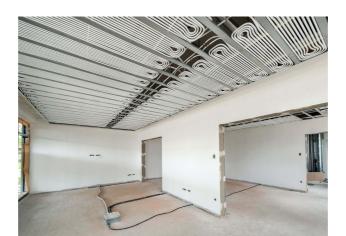

#### **Uponor iesaiste**

Uponor Magna system on a total of 1,000 square metres | Uponor Thermatop M ceiling system on a total of 400 square metres | Uponor Klett underfloor heating on a total of 400 square metres

The buildings are heated and cooled with various surface temperature control systems from Uponor.