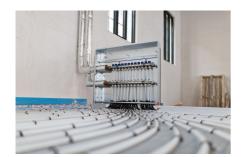

### Underfloor heating for office and conference center

The upper two floors are used as an office and conference center with open structures and a variety of meeting rooms that promote communication and collaboration among all employees. On the first floor, a "marketplace" has been created that is freely accessible to guests, tourists and customers, where products from the extensive Villeroy & Boch portfolio and complementary offers are presented in an environment that reflects the brand feeling.

#### Underfloor heating for comfortable and efficient office working environment

Uponor pipes laid by Hofmann & Ollinger, Mettlach-Wehingen, for underfloor heating and cooling ensure a comfortable temperature throughout the 4,000 square meter area. The drinking water installation, including the distribution and riser pipes, was also brought up to the latest state of the art with Uponor pipes in sizes 16-75.