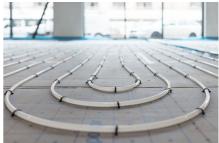

### Underfloor heating for office and conference center

The upper two floors are used as an office and conference center with open structures and a variety of meeting rooms that promote communication and collaboration among all employees. On the first floor, a "marketplace" has been created that is freely accessible to guests, tourists and customers, where products from the extensive Villeroy & Boch portfolio and complementary offers are presented in an environment that reflects the brand feeling.

#### Underfloor heating for comfortable and efficient office working environment

Uponor pipes laid by Hofmann & Ollinger, Mettlach-Wehingen, for underfloor heating and cooling ensure a comfortable temperature throughout the 4,000 square meter area. The drinking water installation, including the distribution and riser pipes, was also brought up to the latest state of the art with Uponor pipes in sizes 16-75.