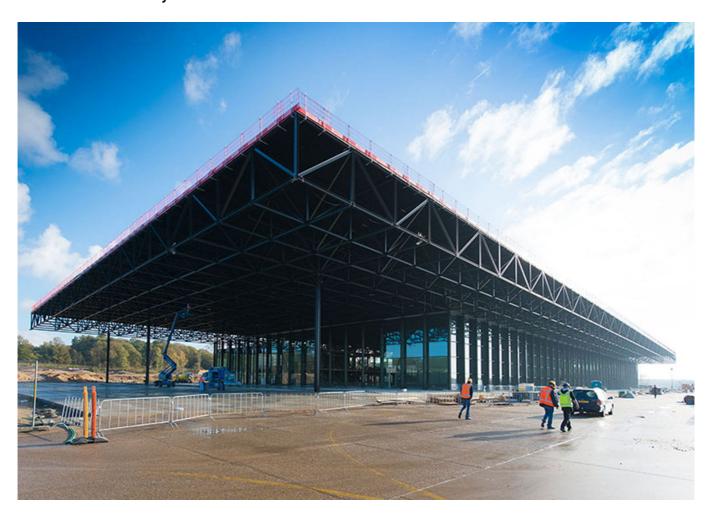

#### **Dutch National Military Museum**

Located on the former Soesterberg military airbase, directly adjacent to the former landing strip, the Dutch National Military Museum is being built.

#### **Partnere**

Heijmans

Thermo Actief Benelux Photography: Ixi Fotografie

The museum site is roughly 45 hectares. Given the special location of the site in the heart of Utrechtse Heuvelrug, specific focus was given to the conservation and development of natural assets. The large museum complex can be found in the middle of the grounds. As well as the main building, the area also houses a depot and a couple of warehouses that, among other things, accommodate other exhibits used for demonstrations. The grounds are home to a memorial square and a quiet garden that provide space for remembrance and reflection. Further on, there is a monument with an important historical value