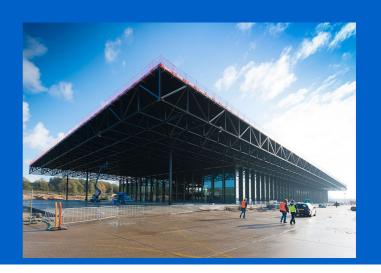

#### **Dutch National Military Museum**

Located on the former Soesterberg military airbase, directly adjacent to the former landing strip, the Dutch National Military Museum is being built.

#### **Partnere**

Heijmans

Thermo Actief Benelux Photography: Ixi Fotografie

The museum site is roughly 45 hectares. Given the special location of the site in the heart of Utrechtse Heuvelrug, specific focus was given to the conservation and development of natural assets. The large museum complex can be found in the middle of the grounds. As well as the main building, the area also houses a depot and a couple of warehouses that, among other things, accommodate other exhibits used for demonstrations. The grounds are home to a memorial square and a quiet garden that provide space for remembrance and reflection. Further on, there is a monument with an important historical value