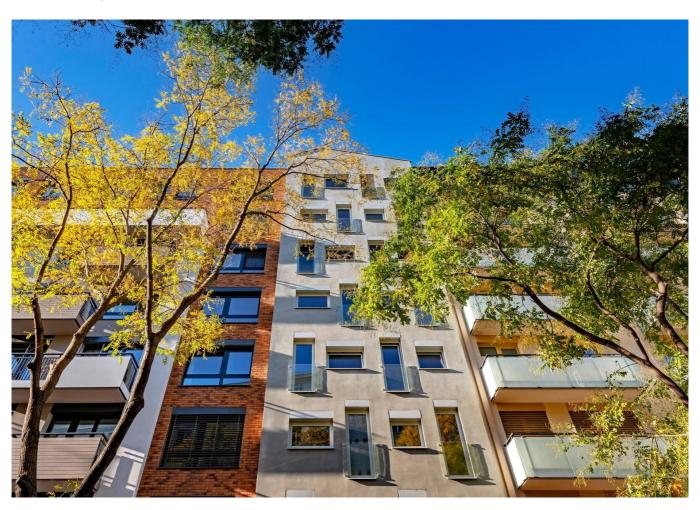

#### Partnere

 Heracle s.r.o., Galvaniho 8, 821 04 Bratislava

A unique multifunctional project in the centre of Bratislava on the site of the former Stein Brewery, offering timeless housing. The apartment section required a complete delivery of distribution pipelines and systems for mounting radiators using thermally insulated MLC piping ranging from 16 to 50 mm in diameter.