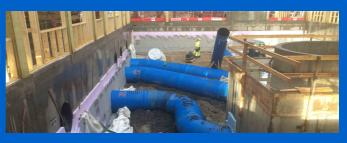

The delivery to Elverums Helsehus included pipes and fittings in dimensions 400-1200 mm and 6 combi towers in dimensions 2000 mm. Uponor Infra Project Services was responsible for the field service in the form of welding of pipes, parts and ventilation towers at the workplace.

### Elverum Helsehus installed intake and outlet ventilation from Uponor Infra

- · Ventilation tower for easy and smooth transport of air.
- Uponor Infra Project Service could be at the workplace at short notice.
- · Connections were made to an existing pipe system
- · Specially designed products
- · Field service with certified welders