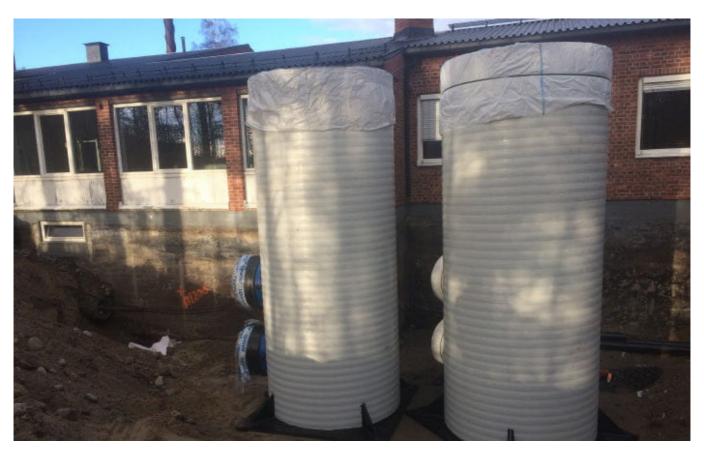

The delivery to Elverums Helsehus included pipes and fittings in dimensions 400-1200 mm and 6 combi towers in dimensions 2000 mm. Uponor Infra Project Services was responsible for the field service in the form of welding of pipes, parts and ventilation towers at the workplace.

### Elverum Helsehus installed intake and outlet ventilation from Uponor Infra

- · Ventilation tower for easy and smooth transport of air.
- Uponor Infra Project Service could be at the workplace at short notice.
- · Connections were made to an existing pipe system
- · Specially designed products
- · Field service with certified welders