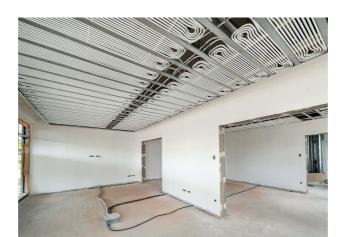

#### **Uponor engasjement**

Uponor Magna system on a total of 1,000 square metres | Uponor Thermatop M ceiling system on a total of 400 square metres | Uponor Klett underfloor heating on a total of 400 square metres

The buildings are heated and cooled with various surface temperature control systems from Uponor.