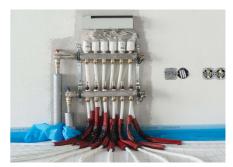

#### **Uponor engasjement**

Uponor Magna system on a total of 1,000 square metres | Uponor Thermatop M ceiling system on a total of 400 square metres | Uponor Klett underfloor heating on a total of 400 square metres

The buildings are heated and cooled with various surface temperature control systems from Uponor.