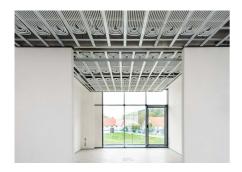

#### **Uponor engasjement**

Uponor Magna system on a total of 1,000 square metres | Uponor Thermatop M ceiling system on a total of 400 square metres | Uponor Klett underfloor heating on a total of 400 square metres

The buildings are heated and cooled with various surface temperature control systems from Uponor.