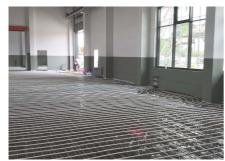

#### **Uponor engasjement**

Uponor Magna system on a total of 1,000 square metres | Uponor Thermatop M ceiling system on a total of 400 square metres | Uponor Klett underfloor heating on a total of 400 square metres

The buildings are heated and cooled with various surface temperature control systems from Uponor.