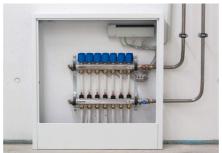

#### **Uponor engasjement**

Uponor Magna system on a total of 1,000 square metres | Uponor Thermatop M ceiling system on a total of 400 square metres | Uponor Klett underfloor heating on a total of 400 square metres

The buildings are heated and cooled with various surface temperature control systems from Uponor.