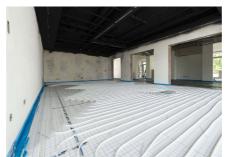

#### **Uponor engasjement**

Uponor Magna system on a total of 1,000 square metres | Uponor Thermatop M ceiling system on a total of 400 square metres | Uponor Klett underfloor heating on a total of 400 square metres

The buildings are heated and cooled with various surface temperature control systems from Uponor.