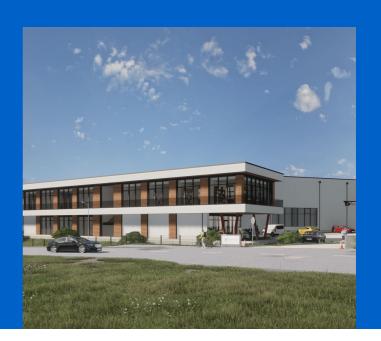

## The right system for every building

Top supply technology meets top lift technology

Butz Aufzüge GmbH has expanded its operations in Bergkirchen to include several new buildings. The specialist for high-quality lift systems also had high standards for its own construction project: heating and cooling is provided by various surface temperature control systems from Uponor.

### Top supply technology meets top lift technology

Picturesque landscape and a strong economy: the municipality of Bergkirchen in Upper Bavaria has both to offer. The pretty parish church of St Johann Baptist towers above the village and looks out over the Dachauer Moos. The Amper and Maisach rivers are perfect for hiking and relaxing in nature. With its five industrial estates and proximity to Munich, the municipality is an attractive business location. Butz Aufzüge GmbH has its headquarters here. Founded in 2010, the family business specialises in the planning and implementation of sophisticated lift systems, from passenger lifts and car lifts to bed and goods lifts. The company has grown considerably in recent years and needed more space. A number of new buildings have now been added to the existing buildings: a production and storage hall, an administration building, a single-storey intermediate building, an open garage and a private residence for the entrepreneurial family.