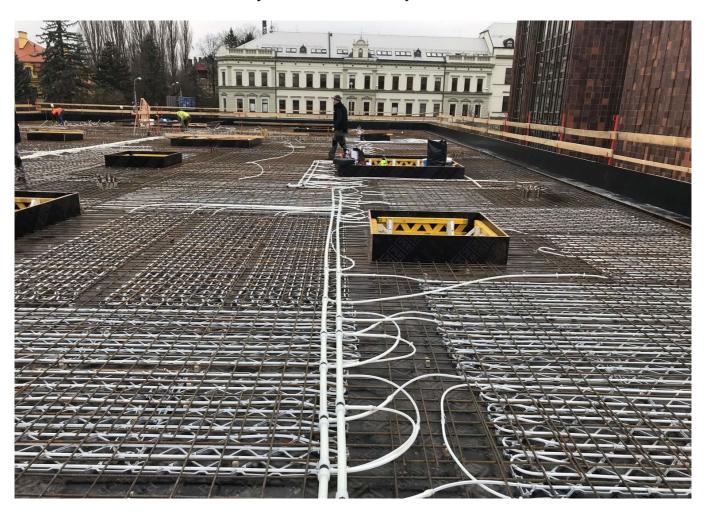

#### Betrokkenheid van Uponor

Contec ON system 700 m2 incl. underlay for concrete finish, 14x2.0 mm piping and Contec ON module. Main distribution pipelines PE-Xa 40 mm.

### Concrete core activation České Budějovice Research Library

Heating and cooling using the Contec ON in The Research Library.

Heating and cooling of the new research library with the Contec ON concrete core activation system

#### **Partners**

· ČIS ČB

This building with a total ground area of 1,000 m<sup>2</sup> is equipped with the Contec ON concrete core activation system for year round temperature control of the interior climate within the required limits (between 20 and 26 °C summer/winter). Due to the options on offer, the entire system is fed from one place through ten outlets using PE-Xa 40 mm piping, to which separate modules for activation of the Contec ON system are connected by Tichelmann distributor. It is a one-storey building with a completely glazed façade without any shade whatsoever. With regard to these circumstances, a study was conducted using a 3D model with dynamic simulation of changing temperatures and burdens. The Contec ON system is capable of covering all temperature requirements all year round.