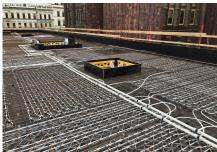

#### Betrokkenheid van Uponor

Contec ON system 700 m2 incl. underlay for concrete finish, 14x2.0 mm piping and Contec ON module. Main distribution pipelines PE-Xa 40 mm.

### Concrete core activation České Budějovice Research Library

Heating and cooling using the Contec ON in The Research Library.

Heating and cooling of the new research library with the Contec ON concrete core activation system

#### **Partners**

· ČIS ČB

This building with a total ground area of 1,000 m<sup>2</sup> is equipped with the Contec ON concrete core activation system for year round temperature control of the interior climate within the required limits (between 20 and 26 °C summer/winter). Due to the options on offer, the entire system is fed from one place through ten outlets using PE-Xa 40 mm piping, to which separate modules for activation of the Contec ON system are connected by Tichelmann distributor. It is a one-storey building with a completely glazed façade without any shade whatsoever. With regard to these circumstances, a study was conducted using a 3D model with dynamic simulation of changing temperatures and burdens. The Contec ON system is capable of covering all temperature requirements all year round.