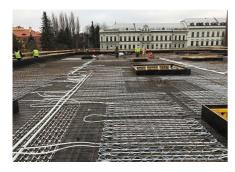

#### Betrokkenheid van Uponor

Contec ON system 700 m2 incl. underlay for concrete finish, 14x2.0 mm piping and Contec ON module. Main distribution pipelines PE-Xa 40 mm.

### Concrete core activation České Budějovice Research Library

Heating and cooling using the Contec ON in The Research Library.

Heating and cooling of the new research library with the Contec ON concrete core activation system

#### **Partners**

· ČIS ČB

This building with a total ground area of 1,000 m<sup>2</sup> is equipped with the Contec ON concrete core activation system for year round temperature control of the interior climate within the required limits (between 20 and 26 °C summer/winter). Due to the options on offer, the entire system is fed from one place through ten outlets using PE-Xa 40 mm piping, to which separate modules for activation of the Contec ON system are connected by Tichelmann distributor. It is a one-storey building with a completely glazed façade without any shade whatsoever. With regard to these circumstances, a study was conducted using a 3D model with dynamic simulation of changing temperatures and burdens. The Contec ON system is capable of covering all temperature requirements all year round.