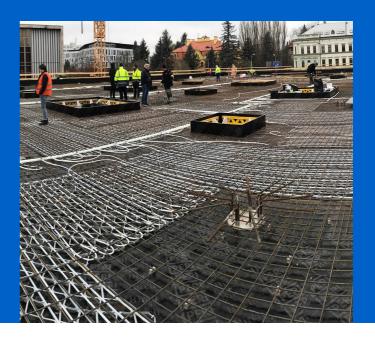

#### Betrokkenheid van Uponor

Contec ON system 700 m2 incl. underlay for concrete finish, 14x2.0 mm piping and Contec ON module. Main distribution pipelines PE-Xa 40 mm.

### Concrete core activation České Budějovice Research Library

Heating and cooling using the Contec ON in The Research Library.

Heating and cooling of the new research library with the Contec ON concrete core activation system

#### **Partners**

· ČIS ČB

This building with a total ground area of 1,000 m<sup>2</sup> is equipped with the Contec ON concrete core activation system for year round temperature control of the interior climate within the required limits (between 20 and 26 °C summer/winter). Due to the options on offer, the entire system is fed from one place through ten outlets using PE-Xa 40 mm piping, to which separate modules for activation of the Contec ON system are connected by Tichelmann distributor. It is a one-storey building with a completely glazed façade without any shade whatsoever. With regard to these circumstances, a study was conducted using a 3D model with dynamic simulation of changing temperatures and burdens. The Contec ON system is capable of covering all temperature requirements all year round.