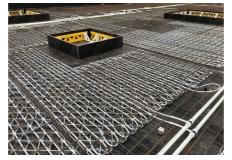

#### Betrokkenheid van Uponor

Contec ON system 700 m2 incl. underlay for concrete finish, 14x2.0 mm piping and Contec ON module. Main distribution pipelines PE-Xa 40 mm.

### Concrete core activation České Budějovice Research Library

Heating and cooling using the Contec ON in The Research Library.

Heating and cooling of the new research library with the Contec ON concrete core activation system

#### **Partners**

· ČIS ČB

This building with a total ground area of 1,000 m<sup>2</sup> is equipped with the Contec ON concrete core activation system for year round temperature control of the interior climate within the required limits (between 20 and 26 °C summer/winter). Due to the options on offer, the entire system is fed from one place through ten outlets using PE-Xa 40 mm piping, to which separate modules for activation of the Contec ON system are connected by Tichelmann distributor. It is a one-storey building with a completely glazed façade without any shade whatsoever. With regard to these circumstances, a study was conducted using a 3D model with dynamic simulation of changing temperatures and burdens. The Contec ON system is capable of covering all temperature requirements all year round.