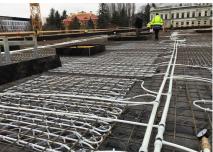

#### Betrokkenheid van Uponor

Contec ON system 700 m2 incl. underlay for concrete finish, 14x2.0 mm piping and Contec ON module. Main distribution pipelines PE-Xa 40 mm.

### Concrete core activation České Budějovice Research Library

Heating and cooling using the Contec ON in The Research Library.

Heating and cooling of the new research library with the Contec ON concrete core activation system

#### **Partners**

· ČIS ČB

This building with a total ground area of 1,000 m<sup>2</sup> is equipped with the Contec ON concrete core activation system for year round temperature control of the interior climate within the required limits (between 20 and 26 °C summer/winter). Due to the options on offer, the entire system is fed from one place through ten outlets using PE-Xa 40 mm piping, to which separate modules for activation of the Contec ON system are connected by Tichelmann distributor. It is a one-storey building with a completely glazed façade without any shade whatsoever. With regard to these circumstances, a study was conducted using a 3D model with dynamic simulation of changing temperatures and burdens. The Contec ON system is capable of covering all temperature requirements all year round.