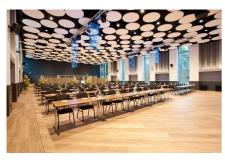

## **Short description**

The hotel Lielupe consists of 264 fashionable rooms, spacious Wellness centre with a swimming pool of 25m, Turkish bath, Finnish sauna, jacuzzi, and SPA centre, as well as large and modern children club, restaurant and 13 conference and event halls of various size. Uponor MLCP tap water materials provide reliable system operation in a wonderful seaside hotel. Everything made for the convenience of visitors to enjoy water procedures.