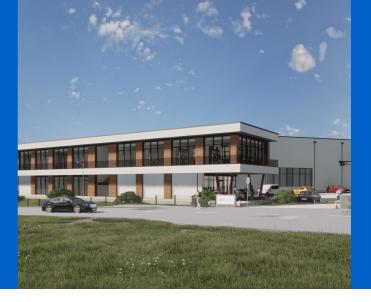

## The right system for every building

Top supply technology meets top lift technology

Butz Aufzüge GmbH has expanded its operations in Bergkirchen to include several new buildings. The specialist for highquality lift systems also had high standards for its own construction project: heating and cooling is provided by various surface temperature control systems from Uponor.

## Top supply technology meets top lift technology

Picturesque landscape and a strong economy: the municipality of Bergkirchen in Upper Bavaria has both to offer. The pretty parish church of St Johann Baptist towers above the village and looks out over the Dachauer Moos. The Amper and Maisach rivers are perfect for hiking and relaxing in nature. With its five industrial estates and proximity to Munich, the municipality is an attractive business location. Butz Aufzüge GmbH has its headquarters here. Founded in 2010, the family business specialises in the planning and implementation of sophisticated lift systems, from passenger lifts and car lifts to bed and goods lifts. The company has grown considerably in recent years and needed more space. A number of new buildings have now been added to the existing buildings: a production and storage hall, an administration building, a single-storey intermediate building, an open garage and a private residence for the entrepreneurial family.