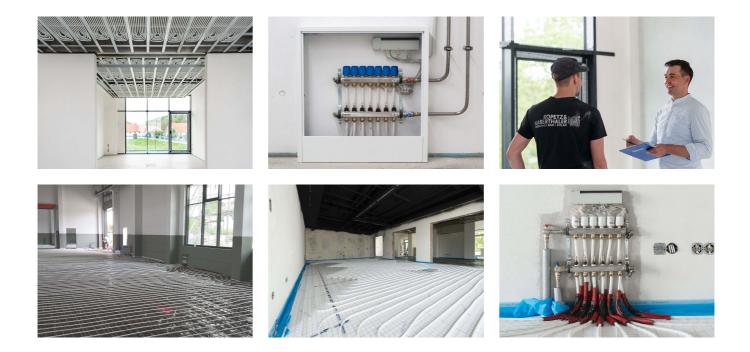

#### Betrokkenheid van Uponor

OUponor Magna system on a total of 1,000 square metres | Uponor Thermatop M ceiling system on a total of 400 square metres | Uponor Klett underfloor heating on a total of 400 square metres

The buildings are heated and cooled with various surface temperature control systems from Uponor.