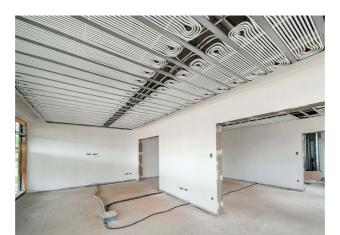

#### Betrokkenheid van Uponor

OUponor Magna system on a total of 1,000 square metres | Uponor Thermatop M ceiling system on a total of 400 square metres | Uponor Klett underfloor heating on a total of 400 square metres

The buildings are heated and cooled with various surface temperature control systems from Uponor.