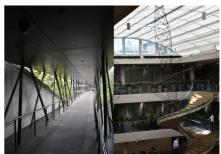

# The entire complex was planned using BIM technology

The new ČSOB bank headquarters for uses concrete core activation for heating and cooling. The entire building is equipped with a combination of the Contec and Contec ON systems. The Contec ON system is installed adjacent to the façade, while the Contec system is installed in the core of the building. The new headquarters building meets even the highest ecological

standards in accordance with LEED Platinum international certification. The heating source are heat pumps with a total of 173 150 m-deep boreholes. The building complex comprises several "freestanding" buildings connected by a central atrium. The entire complex was planned and continues to be operated using BIM technology.