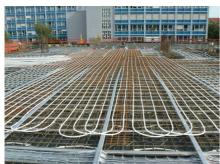

### The unique technical solution

**CONTEC - Concrete core activation BKT** 

When building NTL Prague became MEP engineering solution from design offices PBA Prague unique not only in the scale of the Czech Republic. BKT system installed for the first time in two-way prestressed concrete, which place a extreme emphasis on the coordination of the construction, because all the pipes to be laid by hand, not a standard modular design. Total installed without a few 50 km pipeline to the total area exceeding 10,000 square meters.