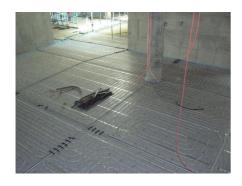

NTL - Underfloor Heating

Equally unique technical solution for the construction has underfloor heating, which was first installed in the Czech Republic

with a special layer of asphalt walkway. Due to the thermal insulation structure has been supplied for floor heating system must be chosen tacker system fixation.