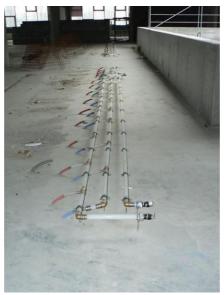

NTL - Underfloor Heating

Equally unique technical solution for the construction has underfloor heating, which was first installed in the Czech Republic

with a special layer of asphalt walkway. Due to the thermal insulation structure has been supplied for floor heating system must be chosen tacker system fixation.