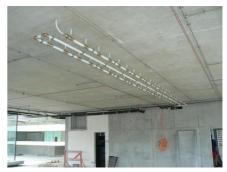

### The unique technical solution

**CONTEC - Concrete core activation BKT** 

When building NTL Prague became MEP engineering solution from design offices PBA Prague unique not only in the scale of the Czech Republic. BKT system installed for the first time in two-way prestressed concrete, which place a extreme emphasis on the coordination of the construction, because all the pipes to be laid by hand, not a standard modular design. Total installed without a few 50 km pipeline to the total area exceeding 10,000 square meters.