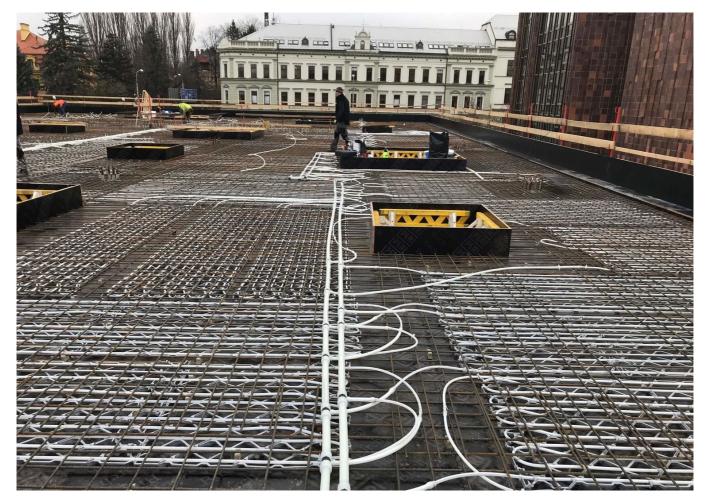

### Concrete core activation České Budějovice Research Library

Heating and cooling using the Contec ON in The Research Library. Heating and cooling of the new research library with the Contec ON concrete core activation system

#### Partnerzy

ČIS ČB

Books require year-round indoor temperature

This building with a total ground area of 1,000 m<sup>2</sup> is equipped with the Contec ON concrete core activation system for year round temperature control of the interior climate within the required limits (between 20 and 26 °C summer/winter). Due to the options on offer, the entire system is fed from one place through ten outlets using PE-Xa 40 mm piping, to which separate modules for activation of the Contec ON system are connected by Tichelmann distributor. It is a one-storey building with a completely glazed façade without any shade whatsoever. With regard to these circumstances, a study was conducted using a 3D model with dynamic simulation of changing temperatures and burdens. The Contec ON system is capable of covering all temperature requirements all year round.