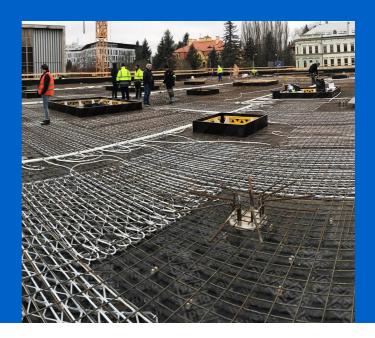

### Concrete core activation České Budějovice Research Library

Heating and cooling using the Contec ON in The Research Library. Heating and cooling of the new research library with the Contec ON concrete core activation system

#### Partnerzy

ČIS ČB

Books require year-round indoor temperature

This building with a total ground area of 1,000 m<sup>2</sup> is equipped with the Contec ON concrete core activation system for year round temperature control of the interior climate within the required limits (between 20 and 26 °C summer/winter). Due to the options on offer, the entire system is fed from one place through ten outlets using PE-Xa 40 mm piping, to which separate modules for activation of the Contec ON system are connected by Tichelmann distributor. It is a one-storey building with a completely glazed façade without any shade whatsoever. With regard to these circumstances, a study was conducted using a 3D model with dynamic simulation of changing temperatures and burdens. The Contec ON system is capable of covering all temperature requirements all year round.