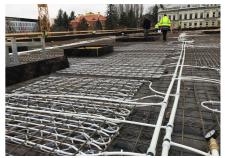

#### Zaangażowanie Uponor

Contec ON system 700 m2 incl. underlay for concrete finish, 14x2.0 mm piping and Contec ON module. Main distribution pipelines PE-Xa 40 mm.

### Concrete core activation České Budějovice Research Library

Heating and cooling using the Contec ON in The Research Library. Heating and cooling of the new research library with the Contec ON concrete core activation system

#### Partnerzy

ČIS ČB

Books require year-round indoor temperature

This building with a total ground area of 1,000 m<sup>2</sup> is equipped with the Contec ON concrete core activation system for year round temperature control of the interior climate within the required limits (between 20 and 26 °C summer/winter). Due to the options on offer, the entire system is fed from one place through ten outlets using PE-Xa 40 mm piping, to which separate modules for activation of the Contec ON system are connected by Tichelmann distributor. It is a one-storey building with a completely glazed façade without any shade whatsoever. With regard to these circumstances, a study was conducted using a 3D model with dynamic simulation of changing temperatures and burdens. The Contec ON system is capable of covering all temperature requirements all year round.