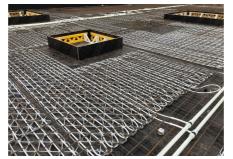

#### Zaangażowanie Uponor

Contec ON system 700 m2 incl. underlay for concrete finish, 14x2.0 mm piping and Contec ON module. Main distribution pipelines PE-Xa 40 mm.

### Concrete core activation České Budějovice Research Library

Heating and cooling using the Contec ON in The Research Library. Heating and cooling of the new research library with the Contec ON concrete core activation system

#### Partnerzy

ČIS ČB

Books require year-round indoor temperature

This building with a total ground area of 1,000 m<sup>2</sup> is equipped with the Contec ON concrete core activation system for year round temperature control of the interior climate within the required limits (between 20 and 26 °C summer/winter). Due to the options on offer, the entire system is fed from one place through ten outlets using PE-Xa 40 mm piping, to which separate modules for activation of the Contec ON system are connected by Tichelmann distributor. It is a one-storey building with a completely glazed façade without any shade whatsoever. With regard to these circumstances, a study was conducted using a 3D model with dynamic simulation of changing temperatures and burdens. The Contec ON system is capable of covering all temperature requirements all year round.