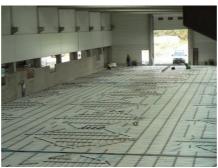

#### An industrial underfloor heating system in fact

Headquarters of the company Eurom located in Brno Slatina includes administrative, storage and production facilities. It is a standalone building hall type, which is divided into two parts. The first part consists of administration and facilities. The second part consists of single-storey building with two-aisle production hall (the building footprint 78 x 36 m). Throw the center of each vessel leads communication area, around which individual manufacturing cells are concentrated. Both vessels are heated by an industrial underfloor heating system.

Underfloor heating: Uponor PE-Xa pipes 25 x 2.3 mm in clamp track

Floor Construction: Double Layer, steel fibre concrete.