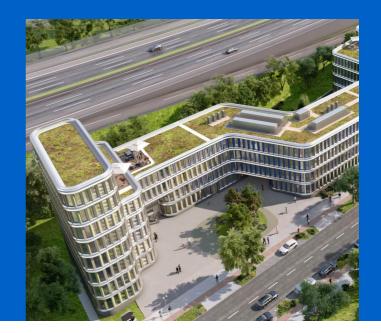

# **Brain Box Berlin**

### Heating and cooling surfaces from Uponor enable flexible room design

The new BRAIN BOX BERLIN is an innovative campus with spaces conceived with flexibility in mind, open courtyards, underground parking, charging stations for electric vehicles and lockable bike storage. The eight-storey tower to the east of the site establishes the facility as a landmark site. The eighth floor can be used as a sky bar and lounge area. The curving office complex consists of three components with four or five floors and enables different concepts for workplace configuration: cellular offices, co-working areas or open spaces. The smallest unit measures just under 200 square metres, while a complete floor offers about 3,000 square metres of space.