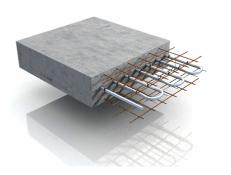

#### Thermal concrete core activation from Uponor

Modern building temperature control is a highlight of high-quality, ultra-modern building equipment. thermal concrete core activation on an area measuring approx. 20,000 square metres with around 90,000 m of integrated Uponor Magna Pipe PLUS PE-Xa pipes transform the ceilings of the rooms into heating and cooling surfaces that operate efficiently and sustainably, providing pleasant temperatures in the rooms throughout the year – providing a comfortable climate in which to develop new ideas!