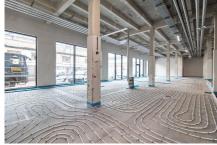

#### Underfloor heating for comfortable and efficient office working environment

Uponor pipes laid by Hofmann & Ollinger, Mettlach-Wehingen, for underfloor heating and cooling ensure a comfortable temperature throughout the 4,000 square meter area. The drinking water installation, including the distribution and riser pipes, was also brought up to the latest state of the art with Uponor pipes in sizes 16-75.