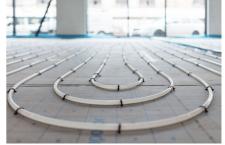

#### Underfloor heating for comfortable and efficient office working environment

Uponor pipes laid by Hofmann & Ollinger, Mettlach-Wehingen, for underfloor heating and cooling ensure a comfortable temperature throughout the 4,000 square meter area. The drinking water installation, including the distribution and riser pipes, was also brought up to the latest state of the art with Uponor pipes in sizes 16-75.