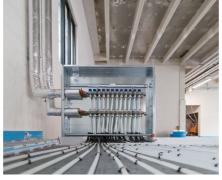

#### Underfloor heating for comfortable and efficient office working environment

Uponor pipes laid by Hofmann & Ollinger, Mettlach-Wehingen, for underfloor heating and cooling ensure a comfortable temperature throughout the 4,000 square meter area. The drinking water installation, including the distribution and riser pipes, was also brought up to the latest state of the art with Uponor pipes in sizes 16-75.