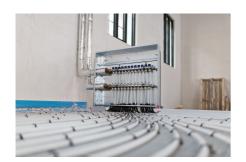

#### Underfloor heating for comfortable and efficient office working environment

Uponor pipes laid by Hofmann & Ollinger, Mettlach-Wehingen, for underfloor heating and cooling ensure a comfortable temperature throughout the 4,000 square meter area. The drinking water installation, including the distribution and riser pipes, was also brought up to the latest state of the art with Uponor pipes in sizes 16-75.