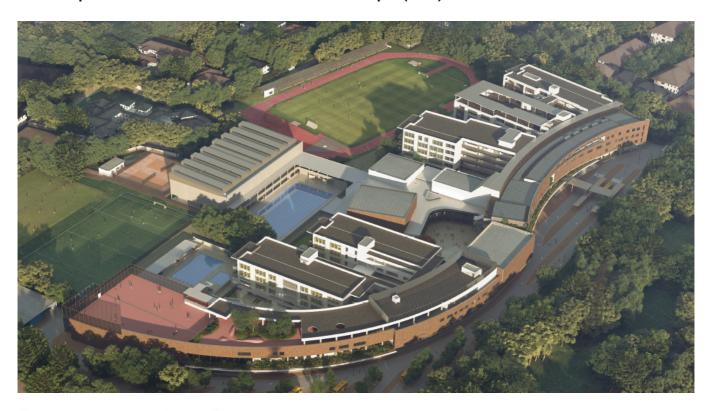

#### New campus for the International School of Kuala Lumpur (ISKL)

New campus for the International School of Kuala Lumpur (ISKL)

Uponor Asia has participated in International School of Kuala Lumpur new campus construction project (total project value c.a. €63000), providing radiant cooling solution to the campus which conditioning area of 11000 m<sup>2</sup>.

#### **Partnerzy**

Veritas Design Group

**AECOM** 

**SUNWAY Construction** 

progress of construction and expected to complete and open in August 2018. ISKL new campus is designed to create the most advanced learning environment, featuring academic and athletic resources. This includes world-class science labs and classrooms with flexible teaching spaces, two libraries, gymnasiums, competition swimming facilities, regulation track, and playing fields.

Apart from world-class facilities for students, ISKL also integrated 'green' design facilities in the campus, Uponor's indoor climate solution was selected as one of the applications for the campus's green construction.

While tender requiring high quality PEX-a pipes embedded in the concrete structure to thermally activated concrete slabs and discharge cooling loads during the night which occurring during the day time, Uponor's Contec ceiling radiant cooling system was recommended and installed in the campus cooling 11,000m2. The operating temperature of the system is close to the ambient temperature. It is invisible, noiseless and without any draught. Therefore, provides architectural and interior design freedom of decorations without fan coils and other cumbersome devices. Thus, the Uponor Contec system can be ideally combined with renewable energy sources. The school is to be a sustainable exemplar both for the region and the world, aiming to obtain platinum Green Building Index (GBI).