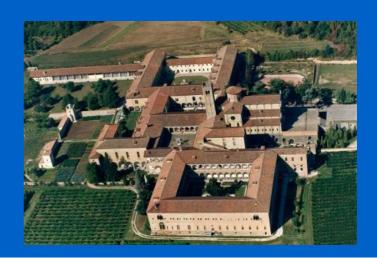

#### enduser

Monastic community, tourists

The Abbey of Praglia, located near Padua in northen Italy, is a gem worth visiting. Founded in the 11th century by Benedectine monks and rebuilt in 1496-1550, the abbey is one of Italy's oldest and largest religious establishments. The imposing abbey contains a rich library with over 50,000 volumes, a well-known restoration centre of antique books, a herbalist's laboratory, and a cosmetic workshop. This splendid monastic complex houses a community devoted to prayer and work. Continuing its tradtitional monastic activities, today the community also hosts conferences and runs a guest service, offering hospitality to groups and individuals who wish to be near the spiritual life of the order. When the Abbey of Praglia decided to upgrade its

entire heating system, special attention had to be paid to the protection of all areas of historical interest. After all, some parts of the abbey date back as early as the 14th century. Five obsolete fuel oil boilers located within the abbey perimeter were replaced by a centralised heating system located outside the abbey and connected to two boilers, providing heating and hot water to the entire abbey. Thanks to the system's cutting-edge technology, emission levels are notably lower than the limits set by the Italian law. Selected for maximum flessibility and durability, Uponor's preinsulated pipes connect the wood chip boiler to the pump unit located within the abbey perimeter. While the heating system in efficient and ecological, it also pays respect to the historical grandeur of the abbey.