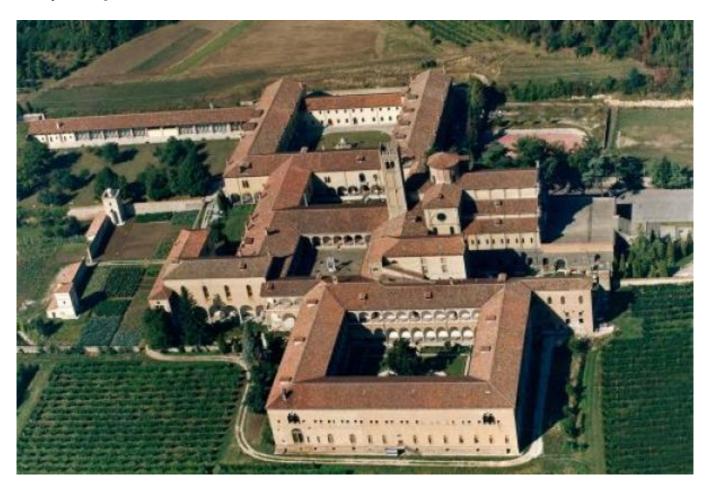

#### enduser

Monastic community, tourists

The Abbey of Praglia, located near Padua in northen Italy, is a gem worth visiting. Founded in the 11th century by Benedectine monks and rebuilt in 1496-1550, the abbey is one of Italy's oldest and largest religious establishments. The imposing abbey contains a rich library with over 50,000 volumes, a well-known restoration centre of antique books, a herbalist's laboratory, and a cosmetic workshop. This splendid monastic complex houses a community devoted to prayer and work. Continuing its tradtitional monastic activities, today the community also hosts conferences and runs a guest service, offering hospitality to groups and individuals who wish to be near the spiritual life of the order. When the Abbey of Praglia decided to upgrade its

entire heating system, special attention had to be paid to the protection of all areas of historical interest. After all, some parts of the abbey date back as early as the 14th century. Five obsolete fuel oil boilers located within the abbey perimeter were replaced by a centralised heating system located outside the abbey and connected to two boilers, providing heating and hot water to the entire abbey. Thanks to the system's cutting-edge technology, emission levels are notably lower than the limits set by the Italian law. Selected for maximum flessibility and durability, Uponor's preinsulated pipes connect the wood chip boiler to the pump unit located within the abbey perimeter. While the heating system in efficient and ecological, it also pays respect to the historical grandeur of the abbey.