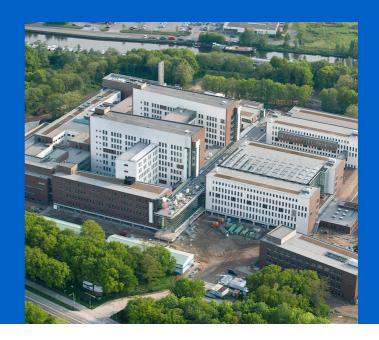

## Meander

Large, modern and fitted with the latest in air conditioning technologies. In 2012, construction work got underway on a new world class hospital on Maatweg in the Dutch city of Amersfoort. The building has since been handed over, and patients can now be better accommodated than at the old sites in Amersfoort.

#### **Partnerzy**

Fitters: Burgers Ergon Installatietechniek

The Meander Medical Centre's two old buildings were 50-60 years old. As the hospitals were highly antiquated, the decision was made to build a new one. The new-build site replaces the old sites and houses the latest technology. This will once again

enable the hospital to go on far into the future. Using techniques including concrete core activation a pleasant, comfortable and healthy living environment is being created for both patients and staff. Patient welfare, after all, is not dependent on doctors alone, but also on the environment.