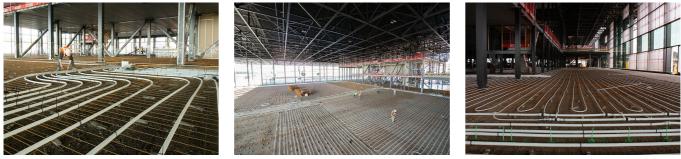

From the end of 2014, the Netherlands' new National Military Museum will bring together the collections of the Army Museum in Delft and the Military Aviation Museum in Soesterberg. The need for the best possible indoor environment at the museum is enormous. While the conditions in which age-old museum pieces are stored is essential, a pleasant indoor environment is also important to visitors. The museum complex is thus equipped with a range of sustainable technologies, including concrete core activation. Fitting Uponor industrial underfloor heating on the ground floor and a TAB Omegaprofiel on the first floor makes a major contribution to creating an optimum indoor environment.