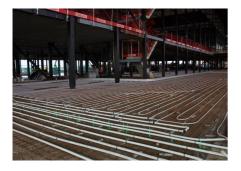

From the end of 2014, the Netherlands' new National Military Museum will bring together the collections of the Army Museum in Delft and the Military Aviation Museum in Soesterberg. The need for the best possible indoor environment at the museum is enormous. While the conditions in which age-old museum pieces are stored is essential, a pleasant indoor environment is also important to visitors. The museum complex is thus equipped with a range of sustainable technologies, including concrete core activation. Fitting Uponor industrial underfloor heating on the ground floor and a TAB Omegaprofiel on the first floor makes a major contribution to creating an optimum indoor environment.