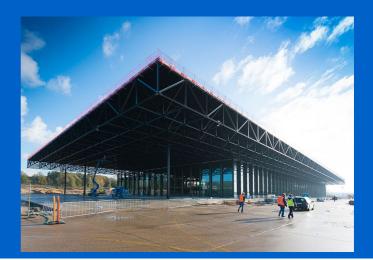

### **Dutch National Military Museum**

Located on the former Soesterberg military airbase, directly adjacent to the former landing strip, the Dutch National Military Museum is being built.

#### Partnerzy

Heijmans Thermo Actief Benelux Photography: Ixi Fotografie

The museum site is roughly 45 hectares. Given the special location of the site in the heart of Utrechtse Heuvelrug, specific focus was given to the conservation and development of natural assets. The large museum complex can be found in the middle of the grounds. As well as the main building, the area also houses a depot and a couple of warehouses that, among other things, accommodate other exhibits used for demonstrations. The grounds are home to a memorial square and a quiet