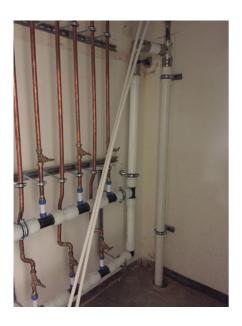

#### **Uponor Involvement**

Uponor engaged with the client at the design stage to provide a complete plumbing solution (Multi-Layer Composite Pipework and Quick and Easy fi ttings), that was easy to install and also hard to dismount. Due to the scale of the building, an initial concern was that there would be leaks in the pipework. Uponor's Quick and Easy (Q&E) solution helps eliminate leaks with its secure watertight connection. In total, Uponor provided a distribution manifold for each floor, which was made up of Multi-Layer Composite Pipework (MLCP) fittings. To ensure water was supplied to each apartment, PEX pipework was connected to the manifold with Q&E fittings.

#### The Benefits

In comparison to copper, MLCP pipework is quicker to install and prevents oxygen ingress. The client also benefited from less wastage and fewer fittings. Combining the MLCP pipework with Q&E fittings not only provided a secured connection, but also helped to help ensure the water pressure for each apartment was at an optimum level.