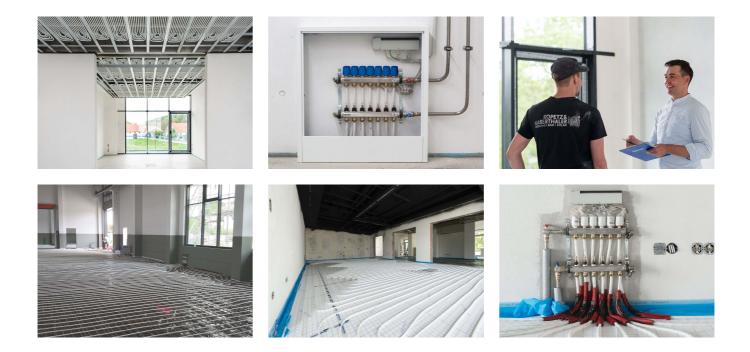

#### Zaangażowanie Uponor

OUponor Magna system on a total of 1,000 square metres | Uponor Thermatop M ceiling system on a total of 400 square metres | Uponor Klett underfloor heating on a total of 400 square metres

The buildings are heated and cooled with various surface temperature control systems from Uponor.