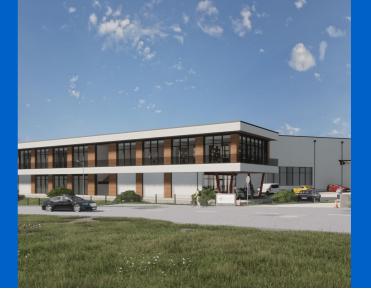

### The right system for every building

Top supply technology meets top lift technology

Butz Aufzüge GmbH has expanded its operations in Bergkirchen to include several new buildings. The specialist for highquality lift systems also had high standards for its own construction project: heating and cooling is provided by various surface temperature control systems from Uponor.

## Top supply technology meets top lift technology

Picturesque landscape and a strong economy: the municipality of Bergkirchen in Upper Bavaria has both to offer. The pretty parish church of St Johann Baptist towers above the village and looks out over the Dachauer Moos. The Amper and Maisach rivers are perfect for hiking and relaxing in nature. With its five industrial estates and proximity to Munich, the municipality is an attractive business location. Butz Aufzüge GmbH has its headquarters here. Founded in 2010, the family business specialises in the planning and implementation of sophisticated lift systems, from passenger lifts and car lifts to bed and goods lifts. The company has grown considerably in recent years and needed more space. A number of new buildings have now been added to the existing buildings: a production and storage hall, an administration building, a single-storey intermediate building, an open garage and a private residence for the entrepreneurial family.