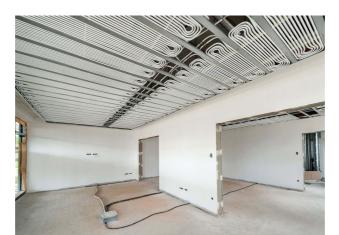

#### Zaangażowanie Uponor

OUponor Magna system on a total of 1,000 square metres | Uponor Thermatop M ceiling system on a total of 400 square metres | Uponor Klett underfloor heating on a total of 400 square metres

The buildings are heated and cooled with various surface temperature control systems from Uponor.