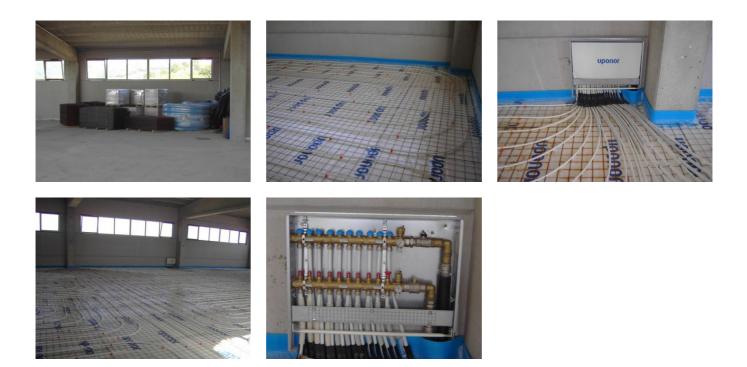

The total square meters of paneled offices and exhibition areas is 4000 square meters.

The following Uponor materials have been used:

- · Industrial floor heating with Wirsbo pipe 20x2
- $\cdot$  System preformato 15/26 in offices with Wirsbo pipe from 17x2
- $\cdot$  Bars of PEX pipes in dimension 32x2,9 and 40x3,7
- · Uponor twin thermo 2x63
- · Uponor twin thermo 2x50
- · Uponor twin thermo 2x40
- $\cdot$  Uponor Wirsbo evalpex 40 to rolls
- · Uponor Wirsbo evalpex 50 to rolls
- · Fittings in dimension 32/40/50/63