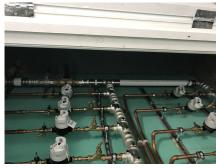

#### **Uponor Involvement**

Uponor engaged with the client at the design stage to provide a complete plumbing solution (Multi-Layer Composite Pipework and Quick and Easy fi ttings), that was easy to install and also hard to dismount. Due to the scale of the building, an initial concern was that there would be leaks in the pipework. Uponor's Quick and Easy (Q&E) solution helps eliminate leaks with its secure watertight connection. In total, Uponor provided a distribution manifold for each floor, which was made up of Multi-Layer Composite Pipework (MLCP) fittings. To ensure water was supplied to each apartment, PEX pipework was connected to the manifold with Q&E fittings.

#### **The Benefits**

In comparison to copper, MLCP pipework is quicker to install and prevents oxygen ingress. The client also benefited from less wastage and fewer fittings. Combining the MLCP pipework with Q&E fittings not only provided a secured connection, but also helped to help ensure the water pressure for each apartment was at an optimum level.