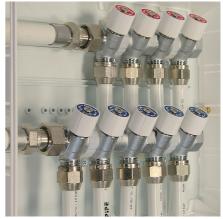

#### **Envolvimento da Uponor**

MLCP - 10mm - 63mm Q&E 25mm - 16mm

#### **Uponor Involvement**

Uponor engaged with the client at the design stage to provide a complete plumbing solution (Multi-Layer Composite Pipework and Quick and Easy fi ttings), that was easy to install and also hard to dismount. Due to the scale of the building, an initial concern was that there would be leaks in the pipework. Uponor's Quick and Easy (Q&E) solution helps eliminate leaks with its secure watertight connection. In total, Uponor provided a distribution manifold for each floor, which was made up of Multi-Layer Composite Pipework (MLCP) fittings. To ensure water was supplied to each apartment, PEX pipework was connected to the manifold with Q&E fittings.