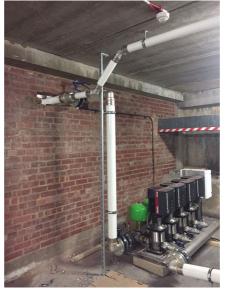

#### **Uponor Involvement**

Uponor engaged with the client at the design stage to provide a complete plumbing solution (Multi-Layer Composite Pipework and Quick and Easy fi ttings), that was easy to install and also hard to dismount. Due to the scale of the building, an initial concern was that there would be leaks in the pipework. Uponor's Quick and Easy (Q&E) solution helps eliminate leaks with its secure watertight connection. In total, Uponor provided a distribution manifold for each floor, which was made up of Multi-Layer Composite Pipework (MLCP) fittings. To ensure water was supplied to each apartment, PEX pipework was connected to the manifold with Q&E fittings.

#### **The Benefits**

In comparison to copper, MLCP pipework is quicker to install and prevents oxygen ingress. The client also benefited from less wastage and fewer fittings. Combining the MLCP pipework with Q&E fittings not only provided a secured connection, but also helped to help ensure the water pressure for each apartment was at an optimum level.