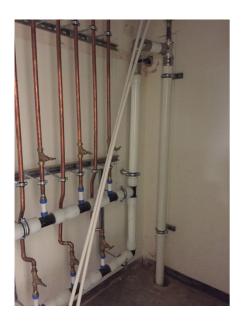

#### **Uponor Involvement**

Uponor engaged with the client at the design stage to provide a complete plumbing solution (Multi-Layer Composite Pipework and Quick and Easy fi ttings), that was easy to install and also hard to dismount. Due to the scale of the building, an initial concern was that there would be leaks in the pipework. Uponor's Quick and Easy (Q&E) solution helps eliminate leaks with its secure watertight connection. In total, Uponor provided a distribution manifold for each floor, which was made up of Multi-Layer Composite Pipework (MLCP) fittings. To ensure water was supplied to each apartment, PEX pipework was connected to the manifold with Q&E fittings.