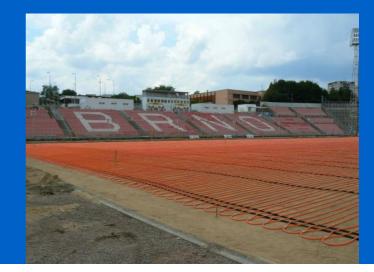

## Heating of Football Stadium

Optimal conditions all year round - without ice and snow.

### How to extend the playing season?

Heating grass playing surfaces Uponor keeps playing surface throughout the year in optimum conditions, ie. free of ice and snow. Excellent and stable conditions are dream of every professional athlete.

The heating pipe loops are implemented Meltaway Uponor PE-X 25 x 2.3 mm. Total installed about 38 km of pipelines. Uponor pipe manifolds are made from HDPE (as needed supplied in 50 x 4.6 mm - 200 x 11.4 mm). Pipe connection to manifolds is realized by special plastic fasteners Rosex. Parts of manifolds are connected pipe butt welding. All system components are plumbing Meltaway of plastic materials, ie. Unlike competing ways of dealing with it is absolutely excluded the possibility of corrosion. Serves as a source of heat exchange station. The system is filled with antifreeze.